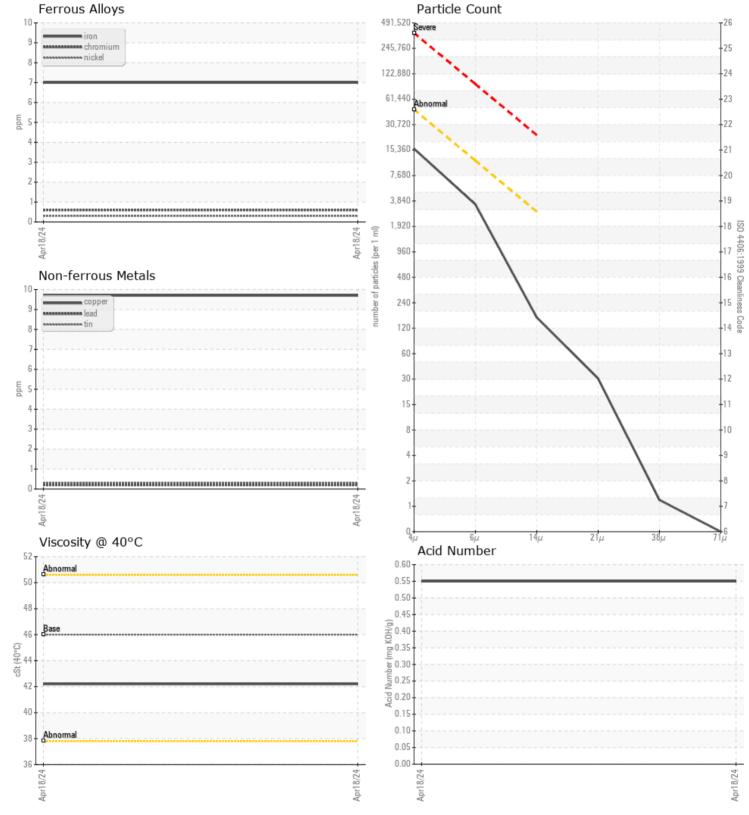

CONTAMINATION NEG Water % Particles >4µm 13828 Particles >6µm 3053 Particles >14µm 142 ISO 4406:1999 (c) 21/19/14 Silicon ppm 3 Sodium ppm ■<1 1 Potassium ppm

# 🎾 WEAR METALS

| Iron       | ppm | 7          | <br> |  |
|------------|-----|------------|------|--|
| Copper     | ppm | <b>10</b>  | <br> |  |
| Lead       | ppm | ■<1        | <br> |  |
| Tin        | ppm | ■ <1       | <br> |  |
| Aluminum   | ppm | 2          | <br> |  |
| Chromium   | ppm |            | <br> |  |
| Molybdenum | ppm | <b></b> <1 | <br> |  |
| Nickel     | ppm | ■<1        | <br> |  |
| Titanium   | ppm | <1         | <br> |  |
| Silver     | ppm | 0          | <br> |  |
| Manganese  | ppm | 0          | <br> |  |
| Vanadium   | ppm | <1         | <br> |  |

VOLVO

| ADDITI     | VES |            |      |  |
|------------|-----|------------|------|--|
| Calcium    | ppm | 104        | <br> |  |
| Magnesium  | ppm | <b>1</b>   | <br> |  |
| Zinc       | ppm | 646        | <br> |  |
| Phosphorus | ppm | <b>469</b> | <br> |  |
| Barium     | ppm | 0          | <br> |  |
| Boron      | ppm | 0          | <br> |  |

## Diagnosis

Resample at the next service interval to monitor.All component wear rates are normal. The system cleanliness is acceptable for your target ISO 4406 cleanliness code. The system and fluid cleanliness is acceptable. The AN level is acceptable for this fluid. The condition of the oil is suitable for further service.