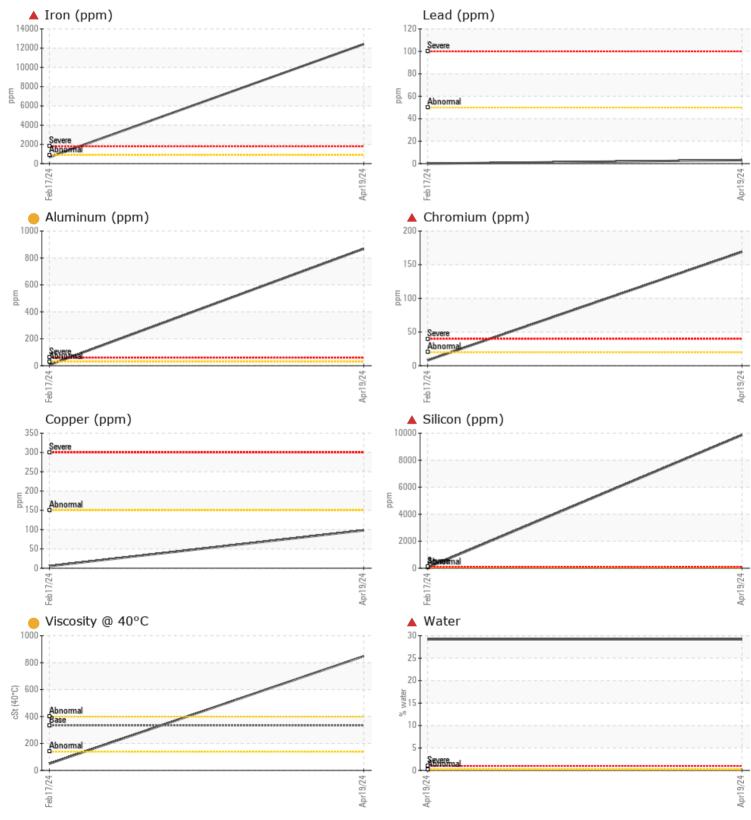

| SAMPLI        | E INFORMATION | l             |             |      |  |
|---------------|---------------|---------------|-------------|------|--|
| Sample Number | -             | VCP436718     | VCP436142   | <br> |  |
| Sample Date   |               | 19 Apr 2024   | 17 Feb 2024 | <br> |  |
| Machine Hours |               | 4322          | 4096        | <br> |  |
| Oil Hours     |               | 322           | 0           | <br> |  |
| Oil Changed   |               | Not Changd    | Changed     | <br> |  |
| Sample Status |               | SEVERE        | ATTENTION   | <br> |  |
|               |               |               |             |      |  |
| OIL CON       | DITION        |               |             |      |  |
| Visc @ 40°C   | cSt           | 848           | 49.6        | <br> |  |
|               |               | -             | -           |      |  |
| CONTAI        | MINATION      |               |             | <br> |  |
| Water         | %             | <b>A</b> 29.2 | NEG         | <br> |  |
| Silicon       | ppm           | <b>4</b> 9857 | 42          | <br> |  |
| Sodium        | ppm           | 8             | 2           | <br> |  |
| Potassium     | ppm           | <b>45</b>     | 3           | <br> |  |
| WEAR N        | METALS        |               |             |      |  |
| Iron          | ppm           | <b>12417</b>  | 668         | <br> |  |
| Copper        | ppm           | 98            | 6           | <br> |  |
| Lead          | ppm           | 3             | 0           | <br> |  |
| Tin           | ppm           | 0             | <b></b> <1  | <br> |  |
| Aluminum      | ppm           | 868           | 6           | <br> |  |
| Chromium      | ppm           | <b>1</b> 69   | 8           | <br> |  |
| Molybdenum    | ppm           | <b>1</b> 3    | 9           | <br> |  |
| Nickel        | ppm           | <b>A</b> 77   | 3           | <br> |  |
| Titanium      | ppm           | 126           | <1          | <br> |  |
| Silver        | ppm           | 0             | 0           | <br> |  |
| Manganese     | ppm           | 99            | 19          | <br> |  |
| Vanadium      | ppm           | 4             | 0           | <br> |  |
|               |               |               |             |      |  |
|               |               |               |             |      |  |
|               | 122           |               |             |      |  |
| Calations     |               | - 520         | - 0.4       |      |  |

| Calcium    | ppm | 520        | 84   | <br> |
|------------|-----|------------|------|------|
| Magnesium  | ppm | <b>122</b> | 0    | <br> |
| Zinc       | ppm | 137        | 56   | <br> |
| Phosphorus | ppm | 754        | 2355 | <br> |
| Barium     | ppm | 0          | 0    | <br> |
| Boron      | ppm | ■71        | 131  | <br> |

## Diagnosis

Ve advise that you check all areas here dirt can enter the system. We dvise that you check for the source f water entry. We recommend that ou drain the oil from the component this has not already been done. We ecommend an early resample to nonitor this condition. The iron, hrome and nickel levels are severe. Gear wear is indicated. Elemental evels of silicon (Si) and aluminum Al) indicate alumina-silicate (coarse lirt) ingress. There is a very high oncentration of water present in the il. The oil viscosity is higher than ormal. The oil is no longer erviceable due to the presence of ontaminants.