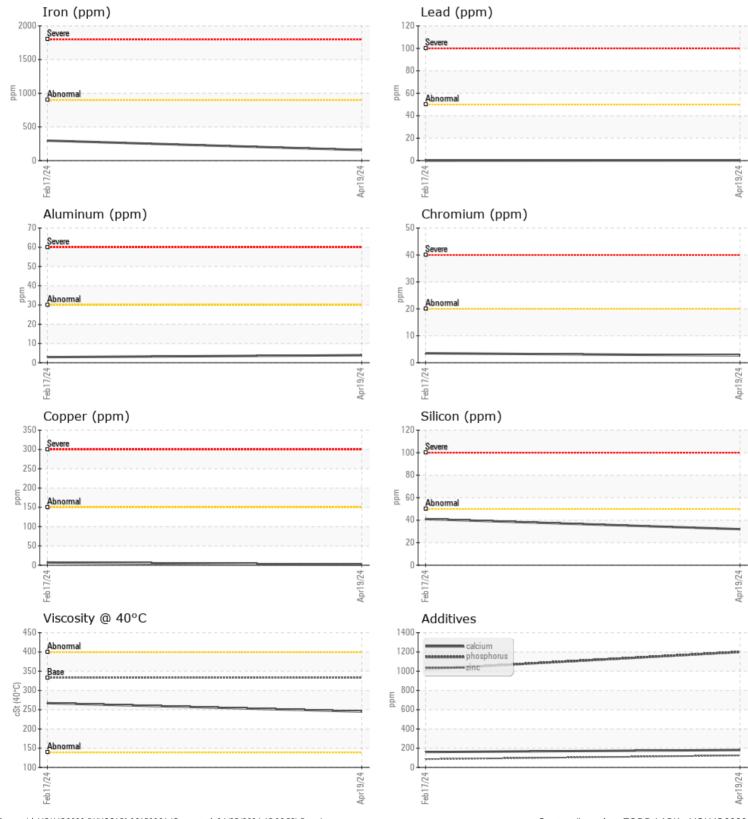

## SAMPLE INFORMATION VCP436720 Sample Number VCP439052 Sample Date 19 Apr 2024 17 Feb 2024 Machine Hours 4322 4096 Oil Hours 322 0 Oil Changed Not Changd Changed NORMAL ABNORMAL Sample Status T: **OIL CONDITION** Visc @ 40°C cSt 245 267 CONTAMINATION Water % NEG NEG 32 41 Silicon ppm Sodium 1 🔲 < 1 ppm Potassium ppm 1 0 WEAR METALS 157 Iron ppm 297 Copper ppm **1** 7 Lead 0 ppm **||** <1 Tin ppm **||** <1 < 1 Aluminum ppm 4 3 Chromium 3 4 ppm Molybdenum 10 6 ppm Nickel 1 □ < 1 ppm Titanium <1 <1 ppm Silver 0 0 ppm Manganese ppm 3 4 Vanadium ppm <1 0

|            | IVES |             |      |      |
|------------|------|-------------|------|------|
| Calcium    | ppm  | 181         | 160  | <br> |
| Magnesium  | ppm  | 60          | 18   | <br> |
| Zinc       | ppm  | 124         | 85   | <br> |
| Phosphorus | ppm  | <b>1200</b> | 1020 | <br> |
| Barium     | ppm  | 0           | 0    | <br> |
| Boron      | ppm  | 209         | 181  | <br> |

## **CONSTRUCTION EQUIPMENT**

GRAPHS

VOLVO

Report Id: VOLVO0090 [WUSCAR] 06158064 (Generated: 04/25/2024 15:06:53) Rev: 1

Contact/Location: TODD LARK - VOLVO0090