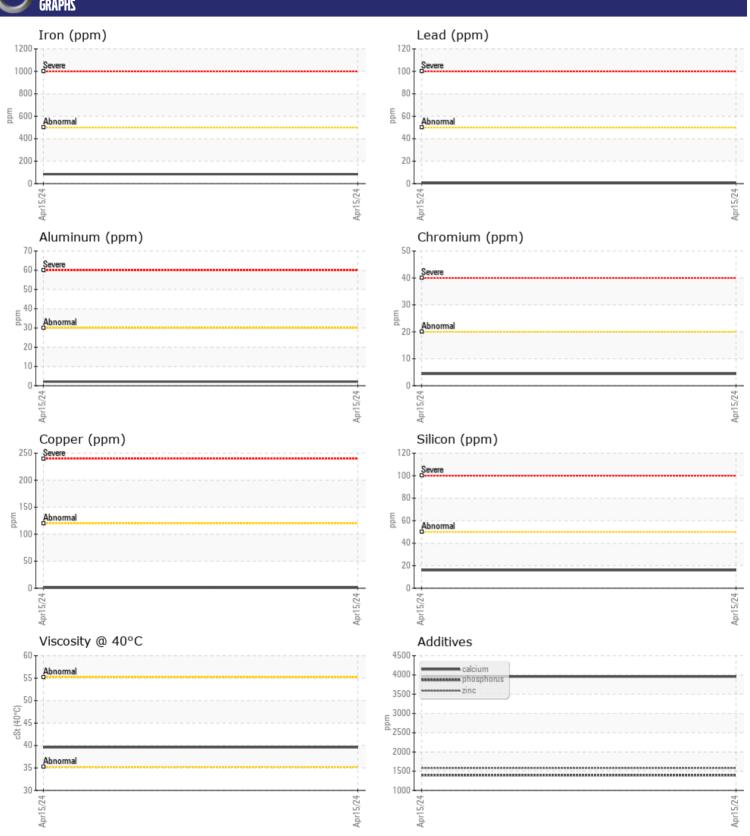

# CONSTRUCTION EQUIPMENT SW1032995-1 HERC VOLVO L70H 623968 - FRONT AXLE

Sample No: VCP362523

Oil Type: OIL ALL EXTREME AW 46

Job No: SW1032995-1 HERC

| VOLVO         | INCODMATIO | M           |      |  |
|---------------|------------|-------------|------|--|
|               | INFORMATIO | N .         |      |  |
| Sample Number |            | VCP362523   | <br> |  |
| Sample Date   |            | 15 Apr 2024 | <br> |  |
| Machine Hours |            | 2016        | <br> |  |
| Oil Hours     |            | 500         | <br> |  |
| Oil Changed   |            | Changed     | <br> |  |
| Sample Status |            | ABNORMAL    | <br> |  |
|               |            |             |      |  |
| OIL CON       | DITION     |             |      |  |
| Visc @ 40°C   | cSt        | ■39.6       | <br> |  |
| VOLVO         |            |             |      |  |
| CONTAN        | MINATION   |             |      |  |
| Water         | %          | NEG         | <br> |  |
| Silicon       |            |             | <br> |  |
| Sodium        | ppm        | □16<br>□11  |      |  |
|               | ppm        |             | <br> |  |
| Potassium     | ppm        | ■3          | <br> |  |
| VOLVO         |            |             |      |  |
| WEAR M        | METALS     |             |      |  |
| Iron          | ppm        | <b>■84</b>  | <br> |  |
| Copper        | ppm        | <b>1</b>    | <br> |  |
| Lead          | ppm        | <b>-</b> <1 | <br> |  |
| Tin           | ppm        | <b>-</b> <1 | <br> |  |
| Aluminum      | ppm        | 2           | <br> |  |
| Chromium      | ppm        | <b>4</b>    | <br> |  |
| Molybdenum    | ppm        | 15          | <br> |  |
| Nickel        | ppm        | <b>1</b>    | <br> |  |
| Titanium      | ppm        | <1          | <br> |  |
| Silver        | ppm        | 0           | <br> |  |
| Manganese     | ppm        | 13          | <br> |  |
| Vanadium      | ppm        | <1          | <br> |  |
|               | - 1- 1-    |             |      |  |
| ADDITIV       | /ES        |             |      |  |
| Calcium       | _          | 3957        | <br> |  |
| Magnesium     | ppm        | 12          | <br> |  |
| Zinc          |            | 1580        | <br> |  |
| Phosphorus    | ppm        | 1396        | <br> |  |
| Barium        | ppm        | 0           | <br> |  |
|               | ppm        |             | <br> |  |
| Boron         | ppm        | 142         | <br> |  |

### Diagnosis

The oil change at the time of sampling has been noted. Resample at the next service interval to monitor.All component wear rates are normal. Moderate concentration of visible dirt/debris present in the oil. The condition of the oil is acceptable for the time in service.