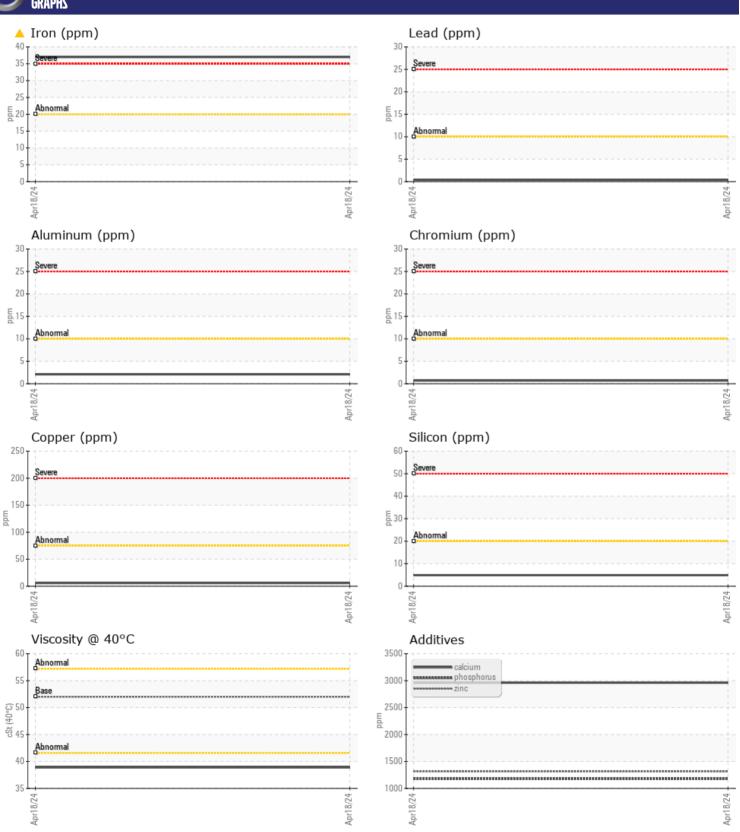

# CONSTRUCTION EQUIPMENT SWA452144 BERGMANN C815S 6489

BERGMANN C815S 6489 - WET DISC BRAKE

Sample No: VCP383406 Oil Type: VOLVO WB 101 Job No: SWA452144

| VOLVO         | INFORMATIO | <b>.</b>      |      |   |
|---------------|------------|---------------|------|---|
|               | INFORMATIO | N             |      | _ |
| Sample Number |            | VCP383406     | <br> |   |
| Sample Date   |            | 18 Apr 2024   | <br> |   |
| Machine Hours |            | 1174          | <br> |   |
| Oil Hours     |            | 0             | <br> |   |
| Oil Changed   |            | Changed       | <br> |   |
| Sample Status |            | ABNORMAL      | <br> |   |
|               |            |               |      |   |
| OIL CON       | DITION     |               |      |   |
| Visc @ 40°C   | cSt        | ■38.9         | <br> |   |
| VOLVO         |            |               |      |   |
| CONTAM        | IINATION   |               |      |   |
| Water         | %          | NEG           | <br> |   |
| Silicon       | ppm        | <b>5</b>      | <br> |   |
| Sodium        | ppm        | <b>6</b> 4    | <br> |   |
| Potassium     | ppm        | <b>3</b>      | <br> |   |
|               | PPIII      |               |      |   |
| VOLVO         |            |               |      |   |
| WEAR M        | IETALS     |               |      |   |
| Iron          | ppm        | <u> </u>      | <br> |   |
| Copper        | ppm        | <b>6</b>      | <br> |   |
| Lead          | ppm        | <b>■&lt;1</b> | <br> |   |
| Tin           | ppm        | <b>-</b> <1   | <br> |   |
| Aluminum      | ppm        | <b>2</b>      | <br> |   |
| Chromium      | ppm        | <b></b>       | <br> |   |
| Molybdenum    | ppm        | <b>■&lt;1</b> | <br> |   |
| Nickel        | ppm        | <b>-</b> <1   | <br> |   |
| Titanium      | ppm        | <1            | <br> |   |
| Silver        | ppm        | 0             | <br> |   |
| Manganese     | ppm        | <b>1</b>      | <br> |   |
| Vanadium      | ppm        | 0             | <br> |   |
|               |            |               |      |   |
| ADDITIV       | ES         |               |      |   |
| Calcium       | ppm        | <b>2962</b>   | <br> |   |
| Magnesium     | ppm        | <b>5</b>      | <br> |   |
| Zinc          | ppm        | <b>1315</b>   | <br> |   |
| Phosphorus    | ppm        | <b>1177</b>   | <br> |   |
| Barium        | ppm        | <b>1</b>      | <br> |   |
| Boron         | ppm        | <b>■</b> 96   | <br> |   |

### Diagnosis

The oil change at the time of sampling has been noted. No corrective action is recommended at this time. Resample at the next service interval to monitor. The iron level is abnormal. All other component wear rates are normal. There is no indication of any contamination in the oil. The condition of the oil is acceptable for the time in service.