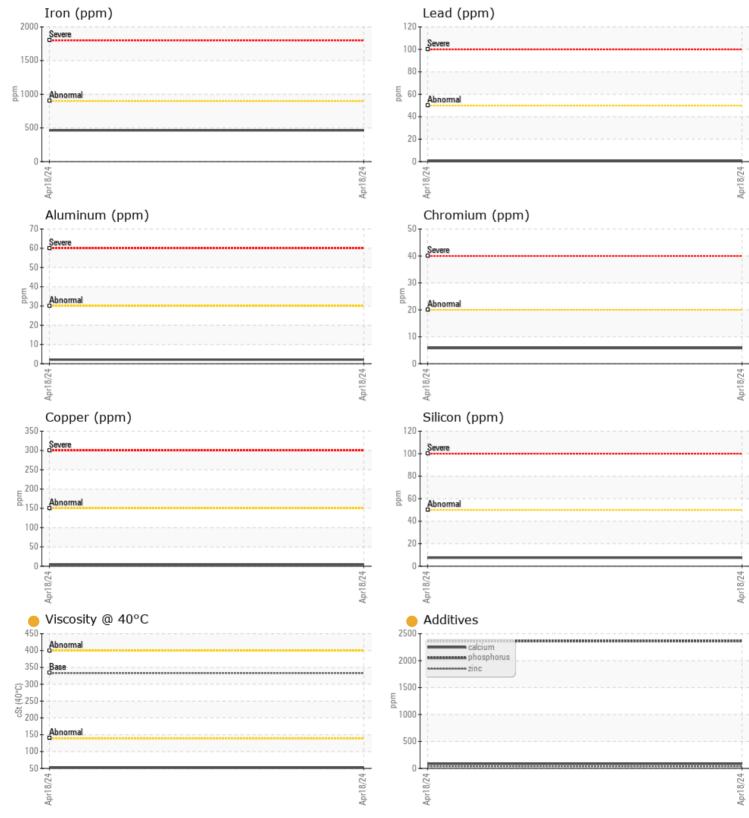

## SAMPLE INFORMATION VCP443911 Sample Number Sample Date 18 Apr 2024 Machine Hours 3858 Oil Hours 0 LOXAHATCHEE, FL Oil Changed Changed US 33470 ATTENTION Sample Status T: (561)723-0194 **OIL CONDITION** F: (561)798-5380 Visc @ 40°C cSt 53.1 Diagnosis CONTAMINATION Water % NEG Silicon 8 ppm Sodium **4** ppm Potassium ppm 6 WEAR METALS 464 Iron ppm of oil. Confirm oil type. Copper ppm **4** Lead ppm <1 Tin ppm 0 Aluminum ppm 2 Chromium 6 ppm Molybdenum ppm 4 Nickel 2 ppm Titanium ppm <1 Silver 0 ppm Manganese ppm 13 Vanadium ppm <1 101 **ADDITIVES** Calcium ppm 85 Magnesium 2 ppm

PALM BEACH AGGREGATES INC

PO BOX 700, 20125 STATE RD 80 Contact: WILLIAM GONZALEZ wgonzalez@palmbeachag.com

The oil change at the time of sampling has been noted. Resample at the next service interval to monitor.All component wear rates are normal. There is no indication of any contamination in the oil. The oil viscosity is lower than normal. This plus the additive levels indicates the addition of a different brand, or type

## **CONSTRUCTION EQUIPMENT**

GRAPHS

VOLVO

Report Id: PALLOX [WUSCAR] 06158078 (Generated: 04/25/2024 15:09:56) Rev: 1

Contact/Location: WILLIAM GONZALEZ - PALLOX