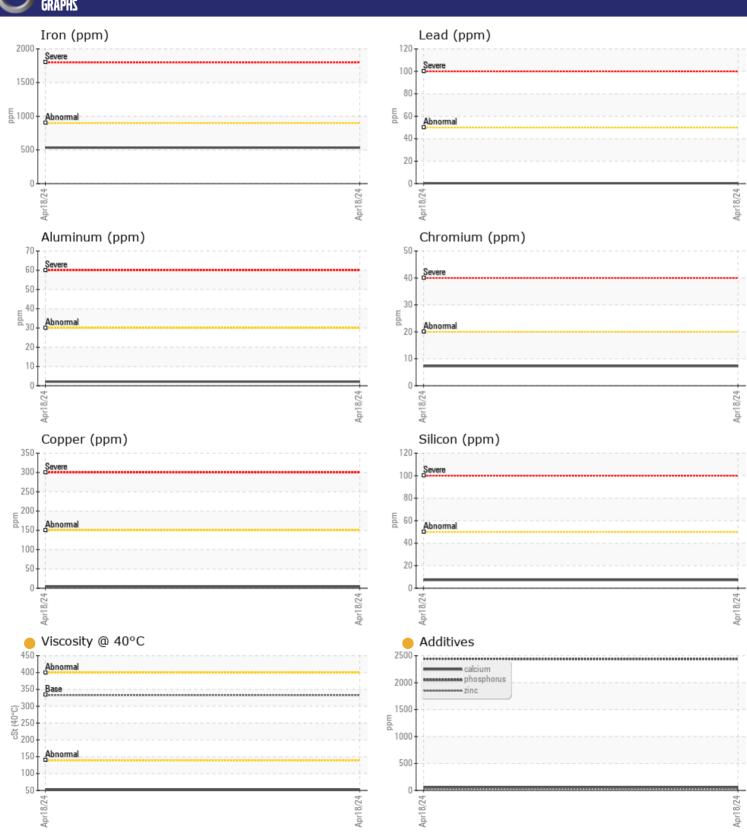

Sample No: VCP443775

Oil Type: VOLVO PREMIUM GEAR OIL 85W-140 GL-5

**Job No:** SWA538928 PALM BEACH

| VOLVO SAMPLE   | INFORMATIO | N            |      |  |
|----------------|------------|--------------|------|--|
| Sample Number  |            | VCP443775    | <br> |  |
| Sample Date    |            | 18 Apr 2024  | <br> |  |
| Machine Hours  |            | 3858         | <br> |  |
|                |            | 0            |      |  |
| Oil Changed    |            |              | <br> |  |
| Oil Changed    |            | Changed      |      |  |
| Sample Status  |            | ATTENTION    | <br> |  |
| VOLVO          |            |              |      |  |
| OIL CON        | DITION     |              |      |  |
| Visc @ 40°C    | cSt        | 51.5         | <br> |  |
|                |            |              |      |  |
| CONTAN         | INATION    |              |      |  |
|                | INATION    |              |      |  |
| Water          | %          | NEG          | <br> |  |
| Silicon        | ppm        | <b>■</b> 7   | <br> |  |
| Sodium         | ppm        | ■2           | <br> |  |
| Potassium      | ppm        | <b>6</b>     | <br> |  |
| VOLVO          |            |              |      |  |
| WEAR M         | FTALS      |              |      |  |
| Iron           |            | <b>□</b> 535 | <br> |  |
| Copper         | ppm        | <b>4</b>     | <br> |  |
| Lead           |            | <b>4</b>     | <br> |  |
| Tin            | ppm        | <b>0</b>     | <br> |  |
| Aluminum       | ppm        | <b>■</b> 2   | <br> |  |
| Chromium       | ppm        | <b>7</b>     | <br> |  |
| Molybdenum     | ppm        | <b>3</b>     | <br> |  |
| Nickel         |            | <b>2</b>     | <br> |  |
| Titanium       | ppm        | <1           | <br> |  |
| Silver         | ppm        | 0            | <br> |  |
| Manganese      | ppm        | <b>■</b> 14  | <br> |  |
| Vanadium       |            | <1           | <br> |  |
| variaululli    | ppm        | <b>\1</b>    |      |  |
| VOLVO          |            |              | <br> |  |
| <b>ADDITIV</b> | EZ         |              |      |  |
| Calcium        | ppm        | <b>6</b> 0   | <br> |  |
| Magnesium      | ppm        | <b>2</b>     | <br> |  |
| Zinc           | ppm        | <b>33</b>    | <br> |  |
| Phosphorus     | ppm        | 2440         | <br> |  |
| Barium         | ppm        | <b>0</b>     | <br> |  |
| Boron          | ppm        | <b>187</b>   | <br> |  |
|                |            | <del></del>  |      |  |

## Diagnosis

The oil change at the time of sampling has been noted. Resample at the next service interval to monitor.All component wear rates are normal. There is no indication of any contamination in the oil. The oil viscosity is lower than normal. This plus the additive levels indicates the addition of a different brand, or type of oil. Confirm oil type.