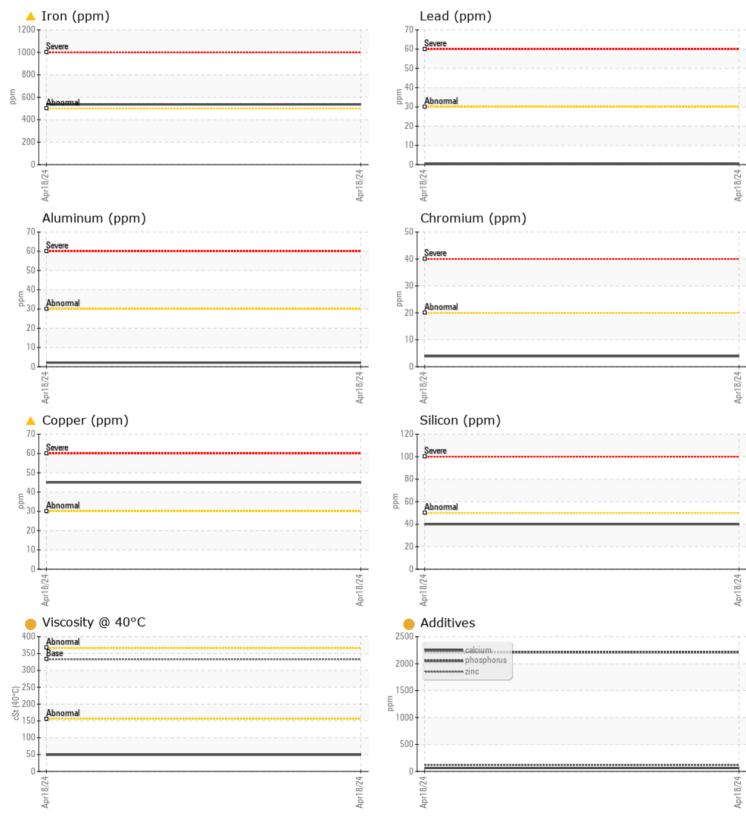

## SAMPLE INFORMATION Sample Number VCP438868 Sample Date 18 Apr 2024 Machine Hours 3858 Oil Hours 0 Changed Oil Changed ABNORMAL Sample Status **OIL CONDITION** Visc @ 40°C cSt 49.3 CONTAMINATION Water % NEG Silicon **40** ppm Sodium 8 ppm Potassium ppm 11 WEAR METALS Iron ppm **536 4**5 Copper ppm Lead ppm **||** <1 Tin ppm ■ <1 Aluminum ppm 2 Chromium **4** ppm Molybdenum ppm 12 Nickel 3 ppm Titanium ppm <1 Silver 0 ppm Manganese ppm 9 ppm 0

Vanadium

101 **ADDITIVES** Calcium ppm 63 Magnesium 5 ppm Zinc ppm 116 Phosphorus 2212 ppm Barium 0 ppm 142 Boron ppm

PALM BEACH AGGREGATES INC

PO BOX 700, 20125 STATE RD 80 LOXAHATCHEE, FL US 33470 Contact: WILLIAM GONZALEZ wgonzalez@palmbeachag.com T: (561)723-0194 F: (561)798-5380

## Diagnosis

The oil change at the time of sampling has been noted. No corrective action is recommended at this time. Resample at the next service interval to monitor.Bearing and/or gear wear is indicated. There is no indication of any contamination in the oil. The oil viscosity is lower than normal. This plus the additive levels indicates the addition of a different brand, or type of oil. Confirm oil type.