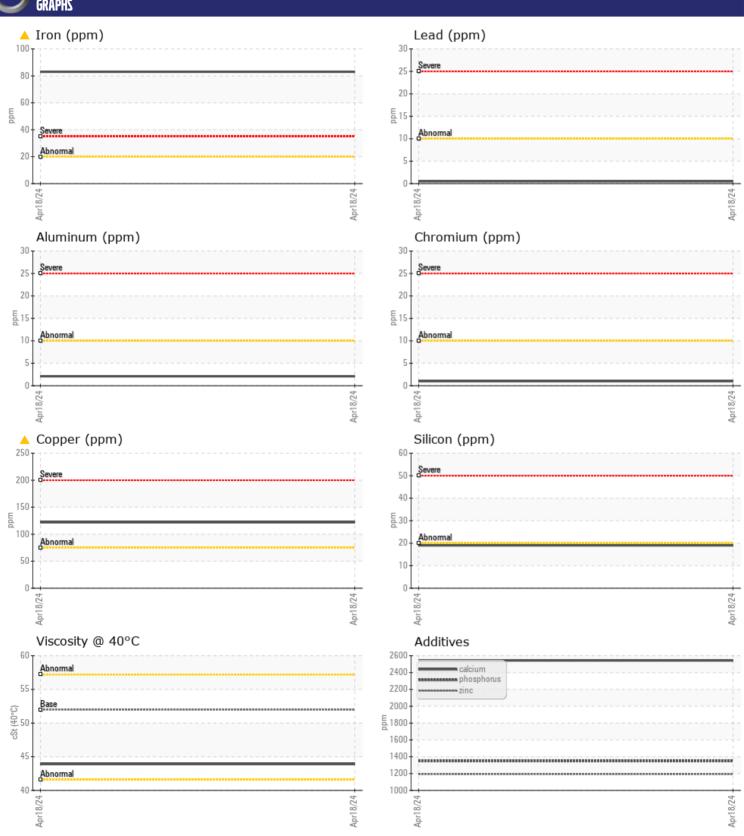

## **CONSTRUCTION EQUIPMENT**

SWA538928 PALM BEACH VOLVO A40G 353295 - WET DISC BRA

Sample No: VCP444758

Oil Type: VOLVO WET BRAKE TRANSAXLE OIL

**Job No:** SWA538928 PALM BEACH

| TAMPI                | E INFORMATIO | И                  |      |   |
|----------------------|--------------|--------------------|------|---|
|                      |              |                    |      | _ |
| Sample Number        |              | VCP444758          | <br> |   |
| Sample Date          |              | 18 Apr 2024        | <br> |   |
| Machine Hours        |              | 3858               | <br> |   |
| Oil Hours            |              | 0                  | <br> |   |
| Oil Changed          |              | Changed            | <br> |   |
| Sample Status        |              | ABNORMAL           | <br> |   |
| VOLVO                |              |                    |      |   |
| OIL CON              | IDITION      |                    |      |   |
| Visc @ 40°C          | cSt          | <b>43.9</b>        | <br> |   |
| VOLVO                |              |                    |      |   |
| CONTAI               | MINATION     |                    |      |   |
| Water                | %            | NEG                | <br> |   |
| Silicon              | ppm          | <b>119</b>         | <br> |   |
| Sodium               | ppm          | <b>7</b>           | <br> |   |
| Potassium            | ppm          | <b>2</b>           | <br> |   |
| T O COSSIGNI         | PPIII        |                    |      |   |
| VOLVO                |              |                    |      |   |
| WEAR                 | METALS       |                    |      |   |
| Iron                 | ppm          | <u>▲</u> 83        | <br> |   |
| Copper               | ppm          | <u> </u>           | <br> |   |
| Lead                 | ppm          | <b>□</b> <1        | <br> |   |
| Tin                  | ppm          | <b>-&lt;1</b>      | <br> |   |
| Aluminum             | ppm          | <b>2</b>           | <br> |   |
| Chromium             | ppm          | <b>1</b>           | <br> |   |
| Molybdenum           | ppm          | <b>□</b> <1        | <br> |   |
| Nickel               | ppm          | <b>6</b>           | <br> |   |
| Titanium             | ppm          | <1                 | <br> |   |
| Silver               | ppm          | 0                  | <br> |   |
| Manganese            | ppm          | <b>2</b>           | <br> |   |
| Vanadium             | ppm          | 0                  | <br> |   |
|                      |              |                    |      |   |
| ADDITI               | VES          |                    |      |   |
| Calcium              |              | 2543               | <br> |   |
|                      | ppm          | 2545<br><b>1</b> 7 | <br> |   |
| Magnesium<br>Zinc    | ppm          | 1193               | <br> |   |
|                      | ppm          | 1193<br>1348       |      |   |
| Phosphorus<br>Barium | ppm          | _                  | <br> |   |
|                      | ppm          | <b>0</b>           | <br> |   |
| Boron                | ppm          | <b>103</b>         | <br> |   |

### Diagnosis

The oil change at the time of sampling has been noted. No corrective action is recommended at this time. Resample at the next service interval to monitor. The iron level is abnormal. The copper level is abnormal. There is no indication of any contamination in the oil. The condition of the oil is acceptable for the time in service.