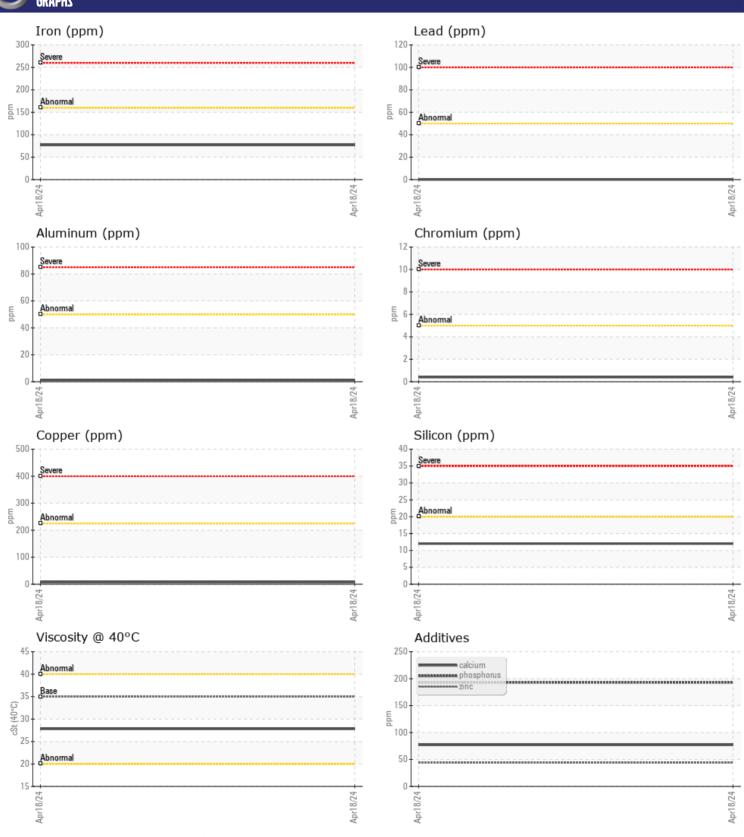

# CONSTRUCTION EQUIPMENT G08594 VOLVO L70H 624493 - TRANSMISSION (AUTO)

Sample No: VCP438318 Oil Type: **DEXRON III** Job No: G08594

| VOLVO         |             |             |      |  |
|---------------|-------------|-------------|------|--|
| SAMPLE        | INFORMATION |             |      |  |
| Sample Number | -           | VCP438318   | <br> |  |
| Sample Date   |             | 18 Apr 2024 | <br> |  |
| Machine Hours |             | 1759        | <br> |  |
| Oil Hours     |             | 0           | <br> |  |
| Oil Changed   |             | N/A         | <br> |  |
| Sample Status |             | NORMAL      | <br> |  |
|               |             |             |      |  |
| OIL CON       | DITION      |             |      |  |
| Visc @ 40°C   | cSt         | <b>27.8</b> | <br> |  |
|               |             |             |      |  |
| CUNTAM        | INATION     |             |      |  |
| _             |             | . NEC       | <br> |  |
| Water         | %           | NEG         | <br> |  |
| Silicon       | ppm         | <b>12</b>   | <br> |  |
| Sodium        | ppm         | <b>4</b>    | <br> |  |
| Potassium     | ppm         | <b>-</b> <1 | <br> |  |
| VOLVO         |             |             |      |  |
| WEAR M        | ETALS       |             |      |  |
| Iron          | ppm         | <b>77</b>   | <br> |  |
| Copper        | ppm         | <b>■8</b>   | <br> |  |
| Lead          | ppm         | <b>0</b>    | <br> |  |
| Tin           | ppm         | ■0          | <br> |  |
| Aluminum      | ppm         | <b>1</b>    | <br> |  |
| Chromium      | ppm         | <b>■</b> <1 | <br> |  |
| Molybdenum    | ppm         | <b>0</b>    | <br> |  |
| Nickel        | ppm         | ■0          | <br> |  |
| Titanium      | ppm         | 0           | <br> |  |
| Silver        | ppm         | <b>■</b> 0  | <br> |  |
| Manganese     | ppm         | <b>■</b> 9  | <br> |  |
| Vanadium      | ppm         | 0           | <br> |  |
| VOLVO         |             |             |      |  |
| ADDITIV       | ES          |             |      |  |
| Calcium       | ppm         | <b>77</b>   | <br> |  |
| Magnesium     | ppm         | <u> </u>    | <br> |  |
| Zinc          | ppm         | <b>44</b>   | <br> |  |
| Phosphorus    | ppm         | <b>193</b>  | <br> |  |
| Barium        | ppm         | <b>2</b>    | <br> |  |
| Boron         | ppm         | <b>63</b>   | <br> |  |

## Diagnosis

Resample at the next service interval to monitor.All component wear rates are normal. There is no indication of any contamination in the fluid. The condition of the fluid is acceptable for the time in service.