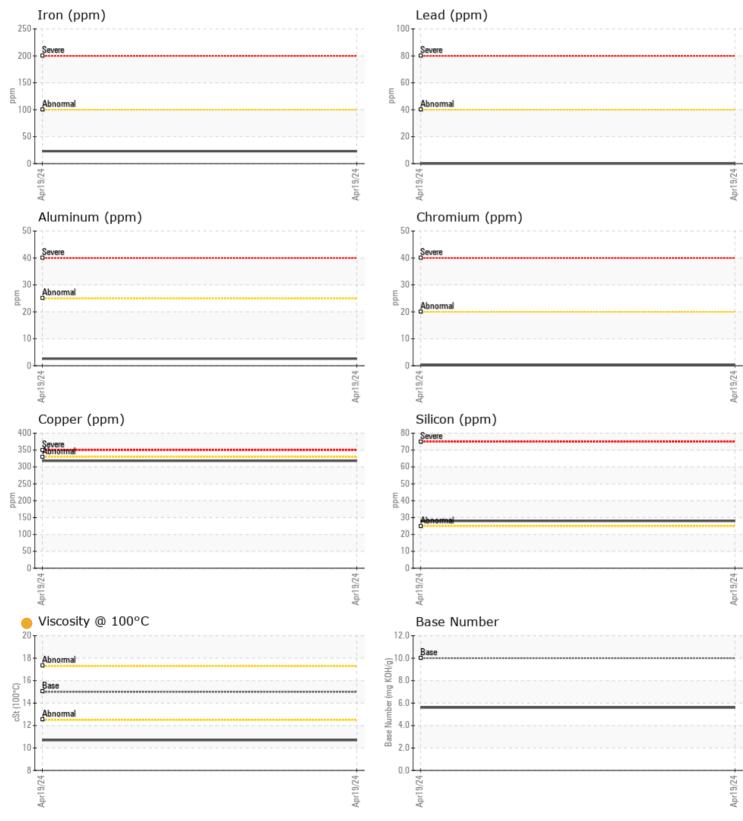

NEAR MEIALS Iron 23 ppm Copper 318 ppm Lead 0 ppm Tin ppm 4 Aluminum ppm 3 **||** <1 Chromium ppm Molybdenum ppm 85 Nickel 2 ppm Titanium 0 ppm Silver 0 ppm Manganese 2 ppm Vanadium 0 ppm

### **ADDITIVES** Calcium 2289 ppm Magnesium 19 ppm ppm Zinc 1171 960 Phosphorus ppm Barium 3 ppm 32 Boron ppm

LANDMARK CONSTRUCTION CO. INC./MEM

3255 INDUSTRY DRIVE NORTH CHARLESTON, SC US 29418 Contact: GENE RICHARDSON grichardson@landmark-sc.com T: (843)767-9741 F: (843)767-9909