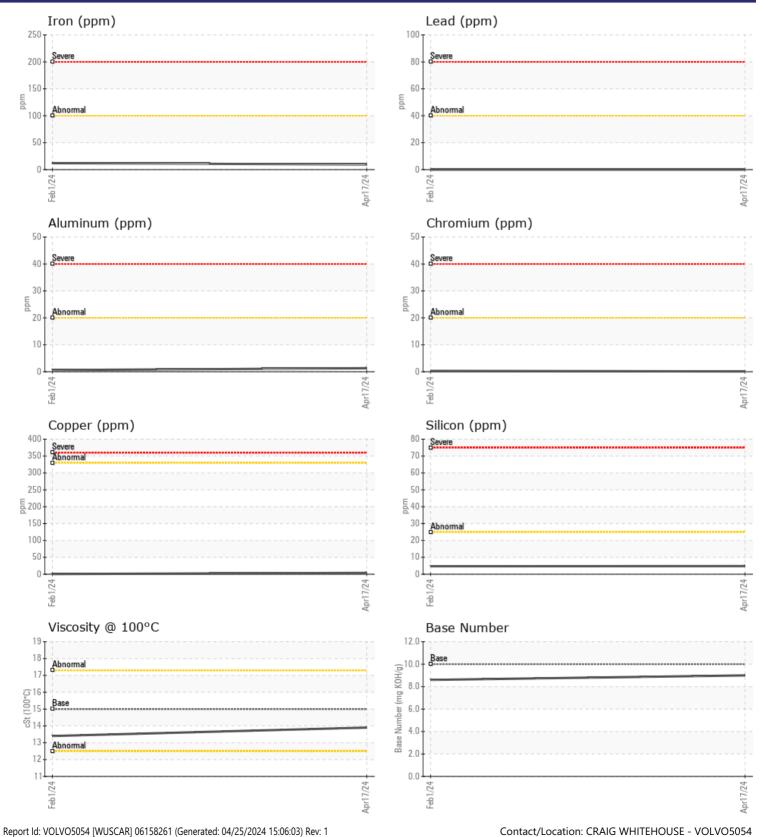

## SAMPLE INFORMATION

| Sample Number    | -        | VCP438903    | VCP434852   |   |  |
|------------------|----------|--------------|-------------|---|--|
| Sample Date      |          | 17 Apr 2024  | 01 Feb 2024 |   |  |
| Machine Hours    |          | 3968         | 3608        |   |  |
| Oil Hours        |          | 500          | 500         |   |  |
| Oil Changed      |          | Changed      | Changed     |   |  |
| Sample Status    |          | NORMAL       | NORMAL      |   |  |
|                  |          |              |             |   |  |
| OIL CONDI        | TION     |              |             |   |  |
|                  |          |              |             | _ |  |
| Visc @ 100°C     | cSt      | <b>13.9</b>  | 13.4        |   |  |
| Base Number (BN) | mg KOH/g | 9.0          | 8.6         |   |  |
| Oxidation (PA)   | %        | 57           | 59          |   |  |
|                  |          |              |             |   |  |
| CONTAMI          |          |              |             |   |  |
| <u> </u>         | -        | -            |             |   |  |
| Water            | %        | NEG          | NEG         |   |  |
| Soot %           | %        | <b>0.1</b>   | 0.1         |   |  |
| Nitration (PA)   | %        | 50           | 53          |   |  |
| Sulfation (PA)   | %        | 51           | 52          |   |  |
| Glycol           | %        | NEG          | NEG         |   |  |
| Fuel             | %        | <1.0         | <1.0        |   |  |
| Silicon          | ppm      | 5            | 5           |   |  |
| Sodium           | ppm      | 0            | 2           |   |  |
| Potassium        | ppm      | <b>  </b> <1 | 2           |   |  |

| WEAR I     | METALS |            |            |      |
|------------|--------|------------|------------|------|
| Iron       | ppm    | <b>1</b> 0 | 12         | <br> |
| Copper     | ppm    | <b>4</b>   | <b></b> <1 | <br> |
| Lead       | ppm    | 0          | 0          | <br> |
| Tin        | ppm    | 0          | <b></b> <1 | <br> |
| Aluminum   | ppm    | <b>1</b>   | < 1        | <br> |
| Chromium   | ppm    |            | <1         | <br> |
| Molybdenum | ppm    | 57         | 54         | <br> |
| Nickel     | ppm    | 0          | 0          | <br> |
| Titanium   | ppm    | 0          | <1         | <br> |
| Silver     | ppm    | 0          | 0          | <br> |
| Manganese  | ppm    | □<1        | < 1        | <br> |
| Vanadium   | ppm    | 0          | <1         | <br> |

### Diagnosis

Resample at the next service interval to monitor.All component wear rates are normal. There is no indication of any contamination in the oil. The BN result indicates that there is suitable alkalinity remaining in the oil. The condition of the oil is acceptable for the time in service.

# **CONSTRUCTION EQUIPMENT**

GRAPHS

VOLVO

Page 2 of 2