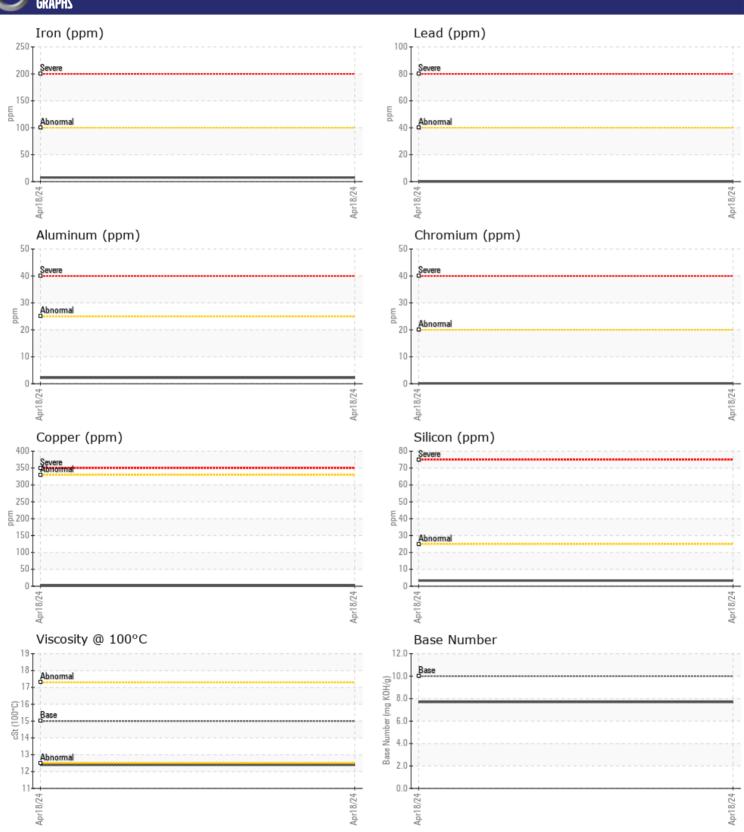

## CONSTRUCTION EQUIPMENT X28006 VOLVO A25G 752153 - DIESEL ENGINE

Sample No: VCBM007630

Oil Type: VOLVO ULTRA DIESEL ENGINE OIL 15W40 VDS-3

**Job No:** X28006

| CAMPLE II        | NFORMATION |                |      |  |
|------------------|------------|----------------|------|--|
| Sample Number    | W ONMATION | VCBM007630     | <br> |  |
| Sample Date      |            | 18 Apr 2024    | <br> |  |
| Machine Hours    |            | 2730           | <br> |  |
| Oil Hours        |            | 0              | <br> |  |
| Oil Changed      |            | Changed        | <br> |  |
|                  |            | NORMAL         | <br> |  |
| Sample Status    |            | NORIVIAL       | <br> |  |
| VOLVO            |            |                |      |  |
| OIL CONDI        | TION       |                |      |  |
| Visc @ 100°C     | cSt        | <b>12.4</b>    | <br> |  |
| Base Number (BN) | mg KOH/g   | <b>7.7</b>     | <br> |  |
| Oxidation (PA)   | %          | 47             | <br> |  |
|                  |            |                |      |  |
| VOLVO            | INTION     |                |      |  |
| CONTAMIN         | NATION     |                |      |  |
| Water            | %          | NEG            | <br> |  |
| Soot %           | %          | ■ 0.1          | <br> |  |
| Nitration (PA)   | %          | 50             | <br> |  |
| Sulfation (PA)   | %          | 50             | <br> |  |
| Glycol           | %          | NEG            | <br> |  |
| Fuel             | %          | ■ 0.7          | <br> |  |
| Silicon          | ppm        | <b>■</b> 3     | <br> |  |
| Sodium           | ppm        | <b>■</b> 0     | <br> |  |
| Potassium        | ppm        | <b>■ &lt;1</b> | <br> |  |
|                  |            |                |      |  |
| WEAR ME          | TALC       |                |      |  |
| WEAK ME          | IMT7       |                |      |  |
| Iron             | ppm        | ■8             | <br> |  |
| Copper           | ppm        | <b>2</b>       | <br> |  |
| Lead             | ppm        | ■ 0            | <br> |  |
| Tin              | ppm        | <b>■</b> 0     | <br> |  |
| Aluminum         | ppm        | <b>2</b>       | <br> |  |
| Chromium         | ppm        | <b>■&lt;1</b>  | <br> |  |
| Molybdenum       | ppm        | ■39            | <br> |  |
| Nickel           | ppm        | <b>■</b> 0     | <br> |  |
| Titanium         | ppm        | 0              | <br> |  |
| Silver           | ppm        | <b>■</b> 0     | <br> |  |
| Manganese        | ppm        | <b>■&lt;1</b>  | <br> |  |
| Vanadium         | ppm        | 0              | <br> |  |
|                  |            |                |      |  |
| ADDITIVE         | 7          |                |      |  |
| _                |            |                |      |  |
| Calcium          | ppm        | <b>1856</b>    | <br> |  |

## Diagnosis

Oil and filter change at the time of sampling has been noted. No corrective action is recommended at this time. Resample at the next service interval to monitor.All component wear rates are normal. Fuel content negligible. No other contaminants were detected in the oil. The BN result indicates that there is suitable alkalinity remaining in the oil. The condition of the oil is acceptable for the time in service.