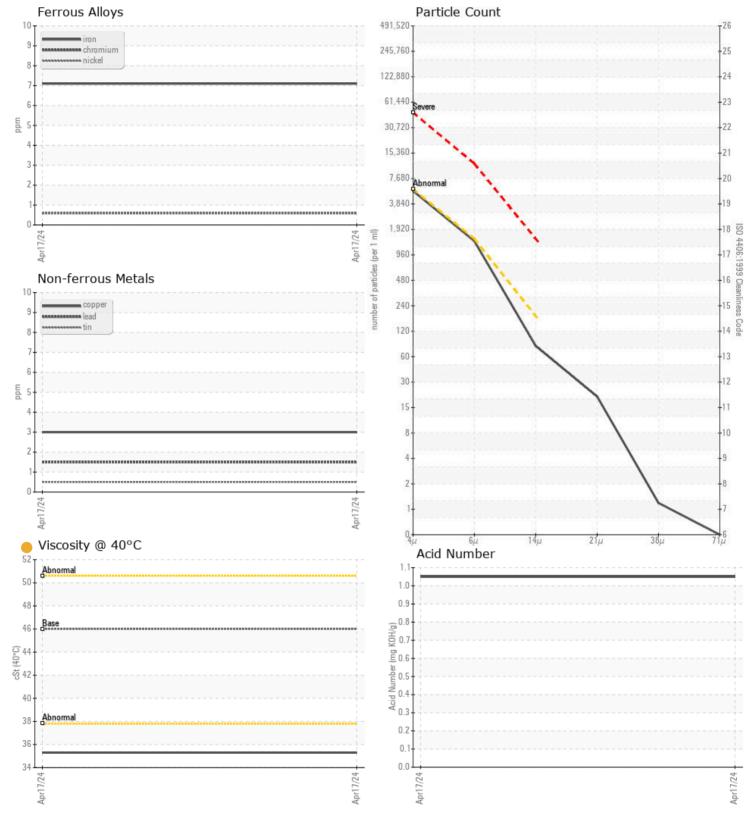

## SAMPLE INFORMATION

| Sample Number    |          | VCP438895   |  |  |  |  |  |
|------------------|----------|-------------|--|--|--|--|--|
| Sample Date      |          | 17 Apr 2024 |  |  |  |  |  |
| Machine Hours    |          | 3968        |  |  |  |  |  |
| Oil Hours        |          | 4000        |  |  |  |  |  |
| Oil Changed      |          | Changed     |  |  |  |  |  |
| Sample Status    |          | ATTENTION   |  |  |  |  |  |
|                  |          |             |  |  |  |  |  |
| OIL CONDITION    |          |             |  |  |  |  |  |
| Visc @ 40°C      | cSt      | 9 35.3      |  |  |  |  |  |
| Acid Number (AN) | mg KOH/g | <b>1.05</b> |  |  |  |  |  |
|                  |          |             |  |  |  |  |  |
| CONTAMINATION    |          |             |  |  |  |  |  |

| Water             | %   | NEG         | <br> |  |
|-------------------|-----|-------------|------|--|
| Particles >4µm    |     | <b>4777</b> | <br> |  |
| Particles >6µm    |     | <b>1222</b> | <br> |  |
| Particles >14µm   |     | <b>71</b>   | <br> |  |
| ISO 4406:1999 (c) |     | 19/17/13    | <br> |  |
| Silicon           | ppm | 3           | <br> |  |
| Sodium            | ppm | 5           | <br> |  |
| Potassium         | ppm | 2           | <br> |  |

## WEAR METALS

| Iron       | ppm | 7          | <br> |  |
|------------|-----|------------|------|--|
| Copper     | ppm | 3          | <br> |  |
| Lead       | ppm | 2          | <br> |  |
| Tin        | ppm | <b></b> <1 | <br> |  |
| Aluminum   | ppm | 2          | <br> |  |
| Chromium   | ppm | <b></b> <1 | <br> |  |
| Molybdenum | ppm | <b></b> <1 | <br> |  |
| Nickel     | ppm |            | <br> |  |
| Titanium   | ppm | <1         | <br> |  |
| Silver     | ppm | 0          | <br> |  |
| Manganese  | ppm | <b></b> <1 | <br> |  |
| Vanadium   | ppm | 0          | <br> |  |

### Diagnosis

Oil and filter change at the time of sampling has been noted. Resample at the next service interval to monitor.All component wear rates are normal. The amount and size of particulates present in the system are acceptable. There is no indication of any contamination in the oil. The oil viscosity is lower than normal. The AN level is acceptable for this fluid.