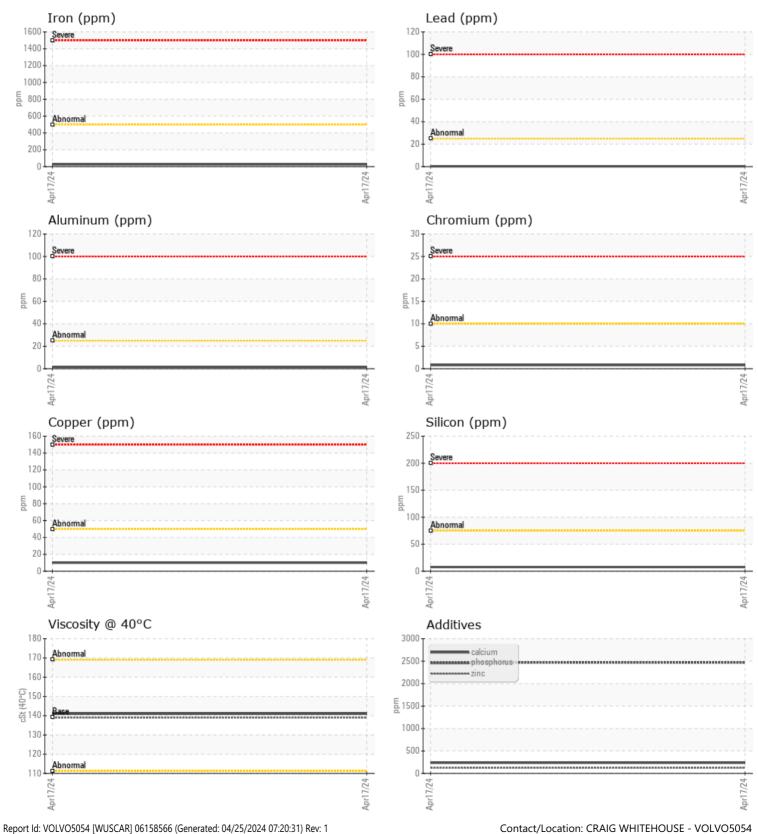

#### Diagnosis

Resample at the next service interval to monitor.All component wear rates are normal. There is no indication of any contamination in the oil. The condition of the oil is acceptable for the time in service.

| WEAR METALS |     |            |  |  |  |
|-------------|-----|------------|--|--|--|
| Iron        | ppm | 26         |  |  |  |
| Copper      | ppm | <b>10</b>  |  |  |  |
| Lead        | ppm | <b></b> <1 |  |  |  |
| Tin         | ppm |            |  |  |  |
| Aluminum    | ppm | 2          |  |  |  |
| Chromium    | ppm | <b></b> <1 |  |  |  |
| Molybdenum  | ppm | <b></b> <1 |  |  |  |
| Nickel      | ppm |            |  |  |  |
| Titanium    | ppm | <1         |  |  |  |
| Silver      | ppm | 0          |  |  |  |
| Manganese   | ppm | □1         |  |  |  |
| Vanadium    | ppm | <1         |  |  |  |
|             |     |            |  |  |  |

OLA **ADDITIVES** Calcium 236 ppm **7** Magnesium ppm Zinc ppm 124 Phosphorus 2471 ppm Barium ppm 0 🔲 Boron 188 ppm

 Depot:
 VOLVO5054

 Unique No:
 10993989

 Signed:
 Wes Davis

 Report Date:
 25 Apr 2024

## **CONSTRUCTION EQUIPMENT**

GRAPHS

VOLVO

Page 2 of 2