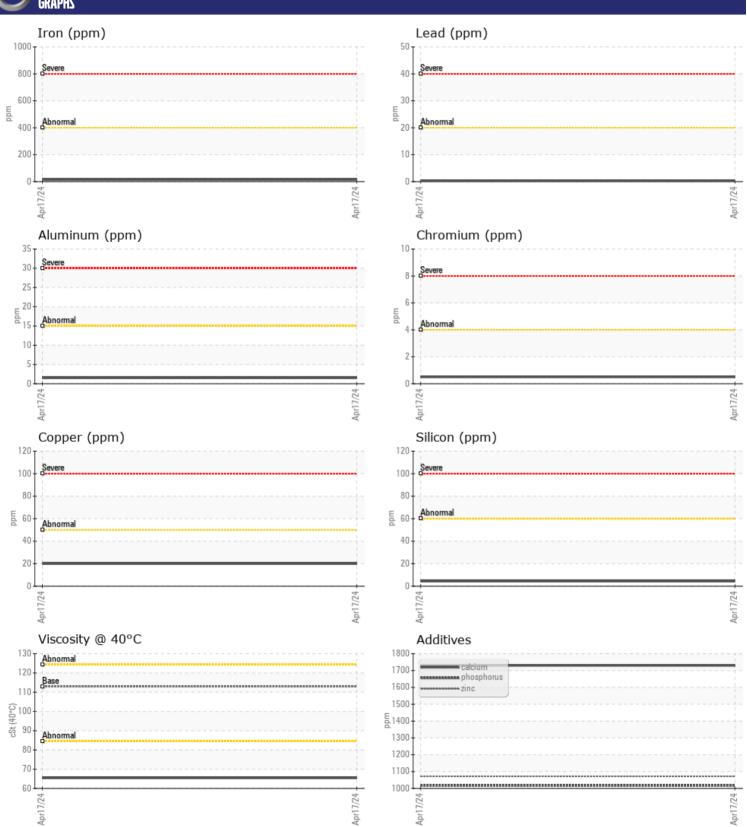

CONSTRUCTION EQUIPMENT
SWA526801 ALTER SENNEBOGEN 825 825.0.3662 - DROP BOX

Sample No: VCP454259

Potassium

Oil Type: VOLVO ULTRA DIESEL ENGINE OIL 15W40 VDS-3

Job No: SWA526801 ALTER

ppm

| SAMPLE II     | NFORMATION |             |  |  |  |  |  |
|---------------|------------|-------------|--|--|--|--|--|
| Sample Number |            | VCP454259   |  |  |  |  |  |
| Sample Date   |            | 17 Apr 2024 |  |  |  |  |  |
| Machine Hours |            | 3968        |  |  |  |  |  |
| Oil Hours     |            | 2000        |  |  |  |  |  |
| Oil Changed   |            | Changed     |  |  |  |  |  |
| Sample Status |            | NORMAL      |  |  |  |  |  |
|               |            |             |  |  |  |  |  |
| OIL CONDITION |            |             |  |  |  |  |  |
|               |            |             |  |  |  |  |  |
| Visc @ 40°C   | cSt        | <b>65.4</b> |  |  |  |  |  |
|               |            |             |  |  |  |  |  |
| CONTAMINATION |            |             |  |  |  |  |  |
|               |            |             |  |  |  |  |  |
| Water         | %          | NEG         |  |  |  |  |  |
| Silicon       | ppm        | <b>4</b>    |  |  |  |  |  |
| Sodium        | ppm        | <b>16</b>   |  |  |  |  |  |

| WEAR METALS |            |               |  |  |  |  |  |
|-------------|------------|---------------|--|--|--|--|--|
|             | AIT I VITA |               |  |  |  |  |  |
| Iron        | ppm        | ■ 15          |  |  |  |  |  |
| Copper      | ppm        | <b>20</b>     |  |  |  |  |  |
| Lead        | ppm        | <b>■</b> <1   |  |  |  |  |  |
| Tin         | ppm        | <b>■1</b>     |  |  |  |  |  |
| Aluminum    | ppm        | <b>2</b>      |  |  |  |  |  |
| Chromium    | ppm        | <b>■&lt;1</b> |  |  |  |  |  |
| Molybdenum  | ppm        | <b>29</b>     |  |  |  |  |  |
| Nickel      | ppm        | <b>■&lt;1</b> |  |  |  |  |  |
| Titanium    | ppm        | <1            |  |  |  |  |  |
| Silver      | ppm        | 0             |  |  |  |  |  |
| Manganese   | ppm        | <b>4</b>      |  |  |  |  |  |
| Vanadium    | ppm        | <1            |  |  |  |  |  |
|             |            |               |  |  |  |  |  |

| ADDIT      | Zavi |             |      |  |
|------------|------|-------------|------|--|
| Calcium    | ppm  | <b>1730</b> | <br> |  |
| Magnesium  | ppm  | <b>616</b>  | <br> |  |
| Zinc       | ppm  | <b>1072</b> | <br> |  |
| Phosphorus | ppm  | <b>1017</b> | <br> |  |
| Barium     | ppm  | <b>0</b>    | <br> |  |
| Boron      | mag  | <b>■37</b>  | <br> |  |