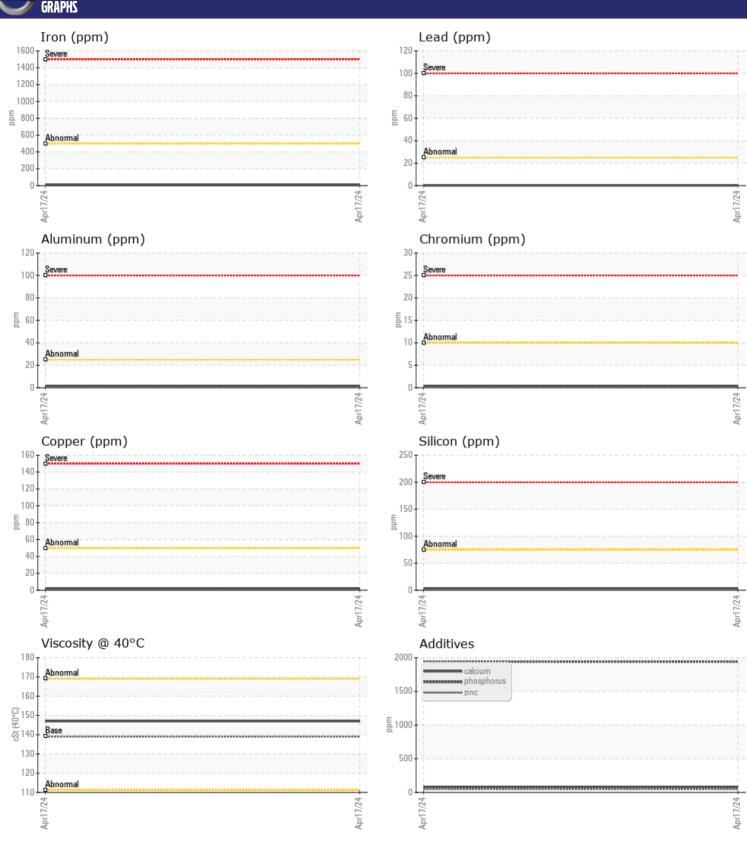

| SAMPLE        | INFORMATION   |               |      |  |
|---------------|---------------|---------------|------|--|
| Sample Number | -             | VCP438912     | <br> |  |
| Sample Date   |               | 17 Apr 2024   | <br> |  |
| Machine Hours |               | 3968          | <br> |  |
| Oil Hours     |               | 4000          | <br> |  |
| Oil Changed   |               | Changed       | <br> |  |
| Sample Status |               | NORMAL        | <br> |  |
|               |               |               |      |  |
| OIL CON       | DITION        |               |      |  |
| Visc @ 40°C   | cSt           | <b>147</b>    | <br> |  |
| VOLVO         |               |               |      |  |
| CONTAM        | IINATION      |               |      |  |
| Water         | %             | NEG           | <br> |  |
| Silicon       | ppm           | <b>■</b> 3    | <br> |  |
| Sodium        | ppm           | <b>2</b>      | <br> |  |
| Potassium     | ppm           | <b>■&lt;1</b> | <br> |  |
|               |               |               |      |  |
| WEAR M        | <b>TETALS</b> |               |      |  |
| Iron          | ppm           | <b>5</b>      | <br> |  |
| Copper        | ppm           | <b>2</b>      | <br> |  |
| Lead          | ppm           | <b></b>       | <br> |  |
| Tin           | ppm           | <b>■</b> <1   | <br> |  |
| Aluminum      | ppm           | <b>2</b>      | <br> |  |
| Chromium      | ppm           | <b>■</b> <1   | <br> |  |
| Molybdenum    | ppm           | <b>■</b> <1   | <br> |  |
| Nickel        | ppm           | <b>■</b> <1   | <br> |  |
| Titanium      | ppm           | <1            | <br> |  |