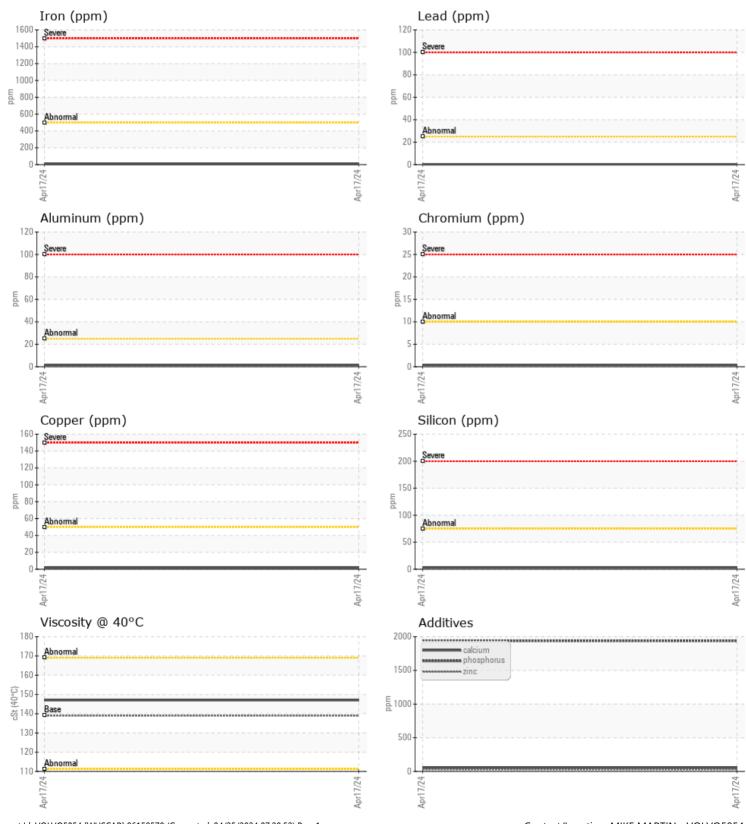

| WEAR METALS |     |            |  |  |  |  |  |  |
|-------------|-----|------------|--|--|--|--|--|--|
| Iron        | ppm | 5          |  |  |  |  |  |  |
| Copper      | ppm | 2          |  |  |  |  |  |  |
| Lead        | ppm | ■ <1       |  |  |  |  |  |  |
| Tin         | ppm |            |  |  |  |  |  |  |
| Aluminum    | ppm | 2          |  |  |  |  |  |  |
| Chromium    | ppm |            |  |  |  |  |  |  |
| Molybdenum  | ppm | <b></b> <1 |  |  |  |  |  |  |
| Nickel      | ppm |            |  |  |  |  |  |  |
| Titanium    | ppm | <1         |  |  |  |  |  |  |
| Silver      | ppm | 0          |  |  |  |  |  |  |
| Manganese   | ppm | ■<1        |  |  |  |  |  |  |
| Vanadium    | ppm | <1         |  |  |  |  |  |  |

| ADDITI     | VES |            |      |  |
|------------|-----|------------|------|--|
| Calcium    | ppm | 54         | <br> |  |
| Magnesium  | ppm | <b>7</b>   | <br> |  |
| Zinc       | ppm | 30         | <br> |  |
| Phosphorus | ppm | 1939       | <br> |  |
| Barium     | ppm | 0          | <br> |  |
| Boron      | ppm | <b>143</b> | <br> |  |

## **CONSTRUCTION EQUIPMENT**

GRAPHS

VOLVO

Report Id: VOLVO5054 [WUSCAR] 06158570 (Generated: 04/25/2024 07:20:52) Rev: 1