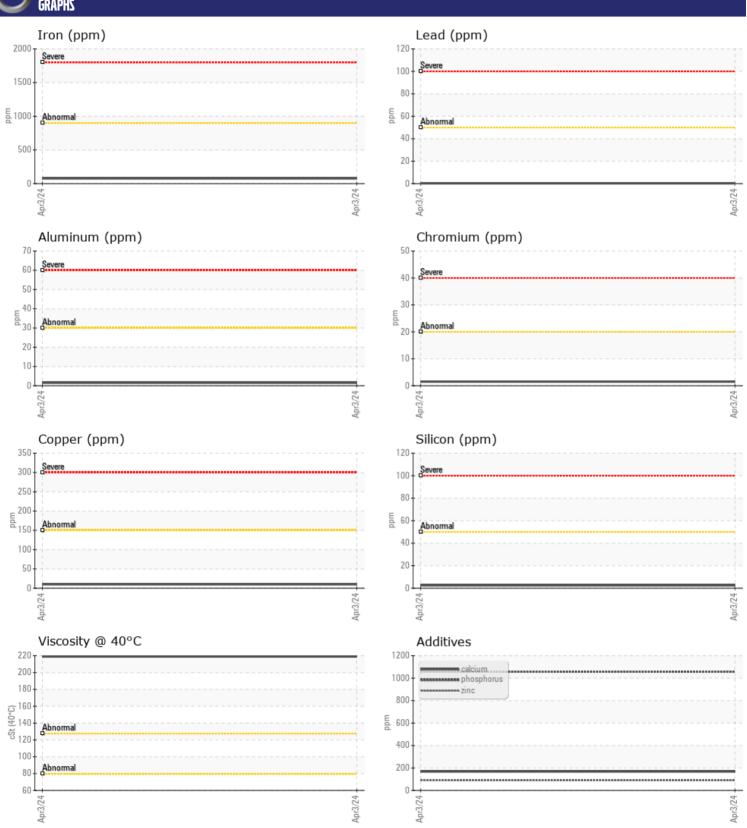

# CONSTRUCTION EQUIPMENT VOLVO A25G 742401 - BOGIE/CENTER AXLE

Sample No: VCP0007825
Oil Type: {unknown}

Job No:

| VOLVO CAMPI   | E INFORMATIO | N             |      |  |
|---------------|--------------|---------------|------|--|
|               |              |               | <br> |  |
| Sample Number |              | VCP0007825    | <br> |  |
| Sample Date   |              | 03 Apr 2024   | <br> |  |
| Machine Hours |              | 0             | <br> |  |
| Oil Hours     |              | 0             | <br> |  |
| Oil Changed   |              | N/A           | <br> |  |
| Sample Status |              | NORMAL        | <br> |  |
| VOLVO         |              |               |      |  |
| OIL CON       | IDITION      |               |      |  |
| Visc @ 40°C   | cSt          | <b>219</b>    | <br> |  |
|               | CSC          | ,             |      |  |
| VOLVO         |              |               |      |  |
| CONTAI        | MINATION     |               |      |  |
| Water         | %            | NEG           | <br> |  |
| Silicon       | ppm          | <b>2</b>      | <br> |  |
| Sodium        | ppm          | 2             | <br> |  |
| Potassium     | ppm          | 2             | <br> |  |
|               | le le        |               |      |  |
| VOLVO         |              |               |      |  |
| WEAR          | METALS       |               |      |  |
| Iron          | ppm          | <b>77</b>     | <br> |  |
| Copper        | ppm          | <b>10</b>     | <br> |  |
| Lead          | ppm          | <b>■&lt;1</b> | <br> |  |
| Tin           | ppm          | <b>-&lt;1</b> | <br> |  |
| Aluminum      | ppm          | 2             | <br> |  |
| Chromium      | ppm          | <b>2</b>      | <br> |  |
| Molybdenum    | ppm          | 2             | <br> |  |
| Nickel        | ppm          | _<br>1        | <br> |  |
| Titanium      | ppm          | <1            | <br> |  |
| Silver        | ppm          | 0             | <br> |  |
| Manganese     | ppm          | 3             | <br> |  |
| Vanadium      |              | <1            | <br> |  |
| variaululli   | ppm          | <b>\</b> 1    |      |  |
| VOLVO         |              |               |      |  |
| ADDITIV       | VES          |               |      |  |
| Calcium       | ppm          | 168           | <br> |  |
| Magnesium     | ppm          | 11            | <br> |  |
| Zinc          | ppm          | 88            | <br> |  |
| Phosphorus    | ppm          | 1058          | <br> |  |
| Barium        | ppm          | 0             | <br> |  |
| Boron         |              | 176           | <br> |  |
| DOTOIT        | ppm          | 170           | <br> |  |

### Diagnosis

Resample at the next service interval to monitor. All component wear rates are normal. There is no indication of any contamination in the oil. The condition of the oil is acceptable for the time in service.