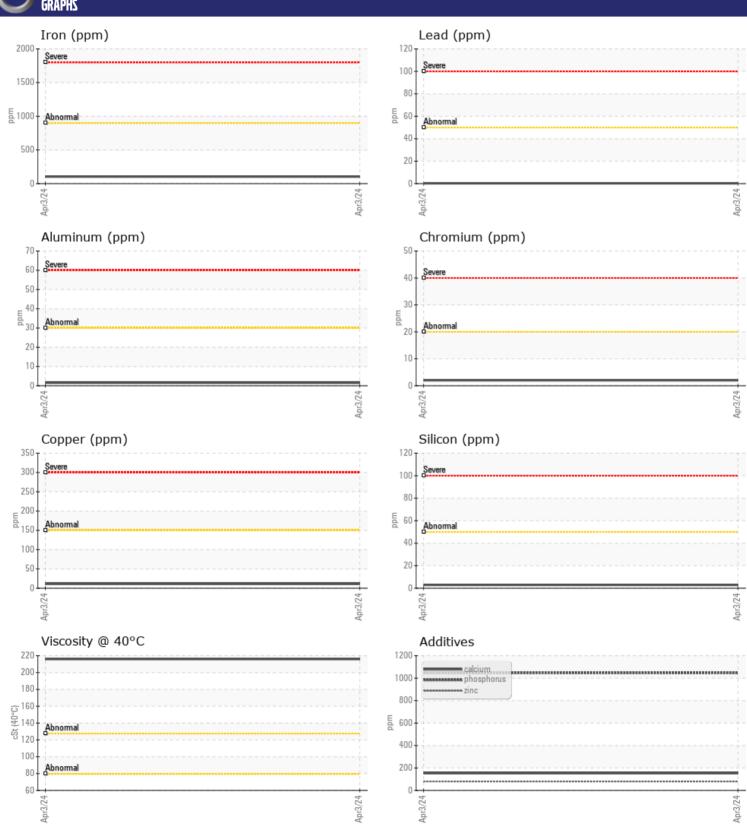

# CONSTRUCTION EQUIPMENT VOLVO A25G 742401 - REAR AXLE

Sample No: VCP0007826
Oil Type: {unknown}

Job No:

| VOLVO         |             |                |  |  |  |
|---------------|-------------|----------------|--|--|--|
| SAMPLE        | INFORMATION |                |  |  |  |
| Sample Number |             | VCP0007826     |  |  |  |
| Sample Date   |             | 03 Apr 2024    |  |  |  |
| Machine Hours |             | 0              |  |  |  |
| Oil Hours     |             | 0              |  |  |  |
| Oil Changed   |             | N/A            |  |  |  |
| Sample Status |             | NORMAL         |  |  |  |
|               |             |                |  |  |  |
| OIL CONDITION |             |                |  |  |  |
| Visc @ 40°C   | cSt         | <b>216</b>     |  |  |  |
|               |             |                |  |  |  |
| CONTAMINATION |             |                |  |  |  |
|               |             |                |  |  |  |
| Water         | %           | NEG            |  |  |  |
| Silicon       | ppm         | ■3             |  |  |  |
| Sodium        | ppm         | <b>2</b>       |  |  |  |
| Potassium     | ppm         | <b>2</b>       |  |  |  |
| VOLVO         |             |                |  |  |  |
| WEAR M        | ETALS       |                |  |  |  |
| Iron          | ppm         | <b>103</b>     |  |  |  |
| Copper        | ppm         | <b>11</b>      |  |  |  |
| Lead          | ppm         | <b>■ &lt;1</b> |  |  |  |
| Tin           | ppm         | <b>■&lt;1</b>  |  |  |  |
| Aluminum      | ppm         | <b>2</b>       |  |  |  |
| Chromium      | ppm         | <b>2</b>       |  |  |  |
| Molybdenum    | ppm         | 2              |  |  |  |
| Nickel        | ppm         | <b>2</b>       |  |  |  |
| Titanium      | ppm         | <1             |  |  |  |
| Silver        | ppm         | 0              |  |  |  |
| Manganese     | ppm         | 3              |  |  |  |
| Vanadium      | ppm         | <1             |  |  |  |
|               |             |                |  |  |  |
| ADDITION      |             |                |  |  |  |
| Calcium       | ppm         | 153            |  |  |  |
| Magnesium     | ppm         | 11             |  |  |  |
| Zinc          | ppm         | 80             |  |  |  |
| Phosphorus    | ppm         | 1047           |  |  |  |
| Barium        | ppm         | 0              |  |  |  |
| Boron         | ppm         | 172            |  |  |  |
|               |             |                |  |  |  |

### Diagnosis

Resample at the next service interval to monitor. All component wear rates are normal. There is no indication of any contamination in the oil. The condition of the oil is acceptable for the time in service.