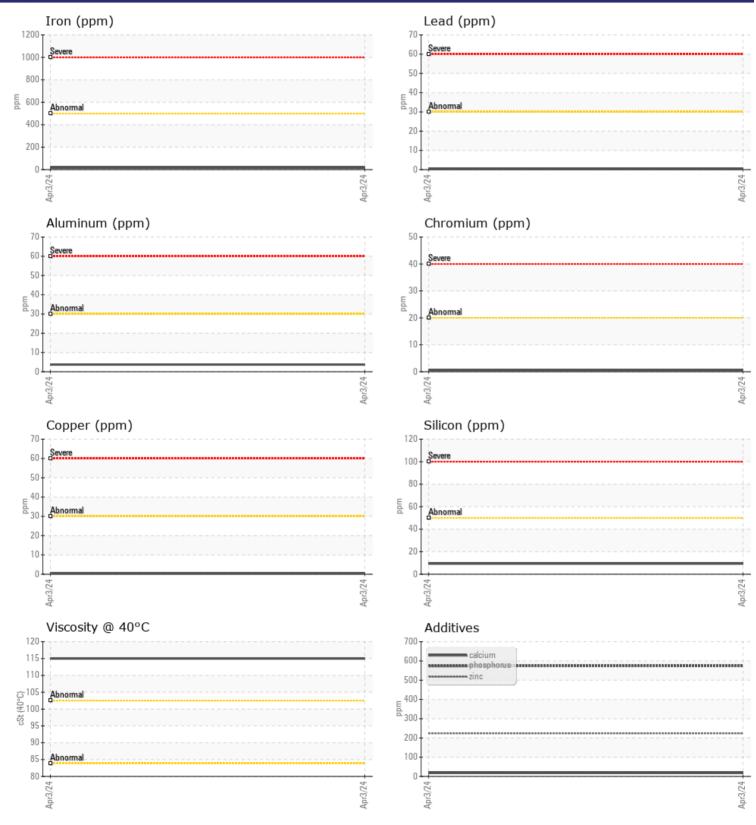

## **CONSTRUCTION EQUIPMENT** VOLVO A25G 742401 - DROP BOX

Sample No:VCP0007822Oil Type:{unknown}

Job No:

Boron

|               | INFORMATION |             |      |  |
|---------------|-------------|-------------|------|--|
| Sample Number | _           | VCP0007822  | <br> |  |
| Sample Date   |             | 03 Apr 2024 | <br> |  |
| Machine Hours |             | 0           | <br> |  |
| Oil Hours     |             | 0           | <br> |  |
| Oil Changed   |             | N/A         | <br> |  |
| Sample Status |             | NORMAL      | <br> |  |
|               |             |             |      |  |
| VOLVO         |             |             |      |  |
| V OIL CON     |             |             | <br> |  |
| Visc @ 40°C   | cSt         | <b>115</b>  | <br> |  |
| VOLVO         |             |             |      |  |
| CONTAN        | AINATION    |             |      |  |
| Water         | %           | NEG         | <br> |  |
| Silicon       | ppm         | <b>9</b>    | <br> |  |
| Sodium        | ppm         | 2           | <br> |  |
| Potassium     | ppm         | <b>1</b>    | <br> |  |
|               | PPIII       |             |      |  |
| VOLVO         |             |             |      |  |
| VEAR N        | NETALS      |             |      |  |
| Iron          | ppm         | <b>1</b> 7  | <br> |  |
| Copper        | ppm         |             | <br> |  |
| Lead          | ppm         | <b></b> <1  | <br> |  |
| Tin           | ppm         |             | <br> |  |
| Aluminum      | ppm         | 4           | <br> |  |
| Chromium      | ppm         |             | <br> |  |
| Molybdenum    | ppm         | 12          | <br> |  |
| Nickel        | ppm         |             | <br> |  |
| Titanium      | ppm         | <1          | <br> |  |
| Silver        | ppm         | 0           | <br> |  |
| Manganese     | ppm         | 2           | <br> |  |
| Vanadium      | ppm         | <1          | <br> |  |
|               |             |             | <br> |  |
|               | /ES         |             |      |  |
| Calcium       | ppm         | 18          | <br> |  |
| Magnesium     | ppm         | 9           | <br> |  |
| Zinc          | ppm         | 224         | <br> |  |
| Phosphorus    | ppm         | 574         | <br> |  |
| Barium        | ppm         | 0           | <br> |  |
| D             |             |             |      |  |

## Diagnosis

Resample at the next service interval to monitor.All component wear rates are normal. There is no indication of any contamination in the oil. The condition of the oil is acceptable for the time in service.