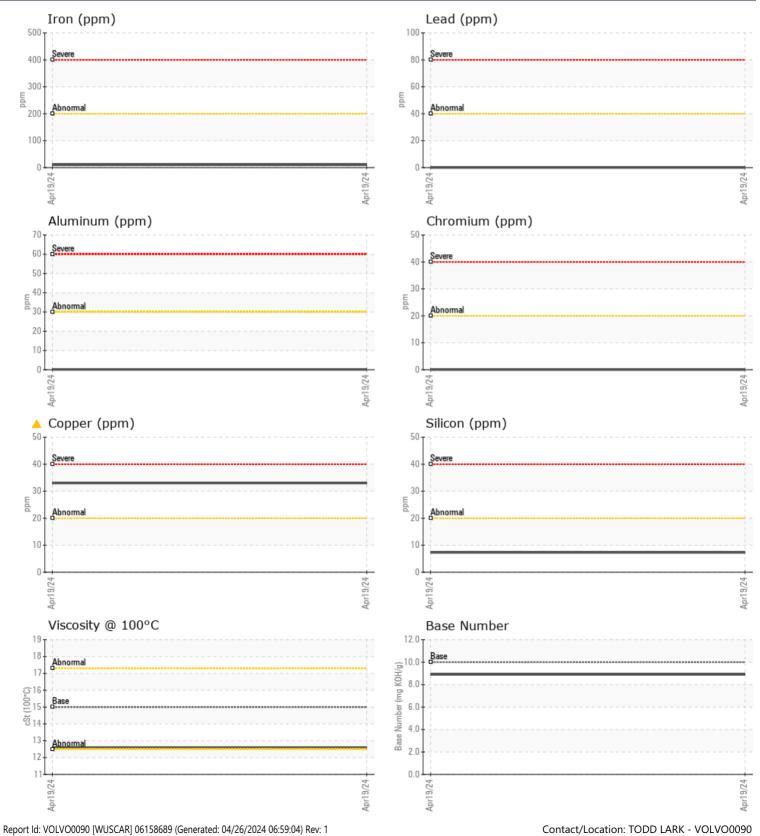

### Diagnosis

We advise that you check for the source of the coolant leak. Check for low coolant level. Oil and filter change at the time of sampling has been noted. We recommend an early resample to monitor this condition.The copper level is abnormal. All other component wear rates are normal. Sodium and/or potassium levels are high. The BN result indicates that there is suitable alkalinity remaining in the oil.

#### WEAR METALS Iron 10 ppm Copper 33 ppm 0 🔲 Lead ppm 0 Tin ppm Aluminum ppm ■ <1 0 Chromium ppm Molybdenum ppm 46 Nickel 8 🔲 ppm Titanium 0 ppm Silver 0 ppm Manganese 0 🔲 ppm Vanadium 0 ppm **ADDITIVES**

| Calcium    | ppm | <b>1822</b> | <br> |  |
|------------|-----|-------------|------|--|
| Magnesium  | ppm | 518         | <br> |  |
| Zinc       | ppm | <b>1285</b> | <br> |  |
| Phosphorus | ppm | <b>1075</b> | <br> |  |
| Barium     | ppm | 0           | <br> |  |
| Boron      | ppm | 21          | <br> |  |