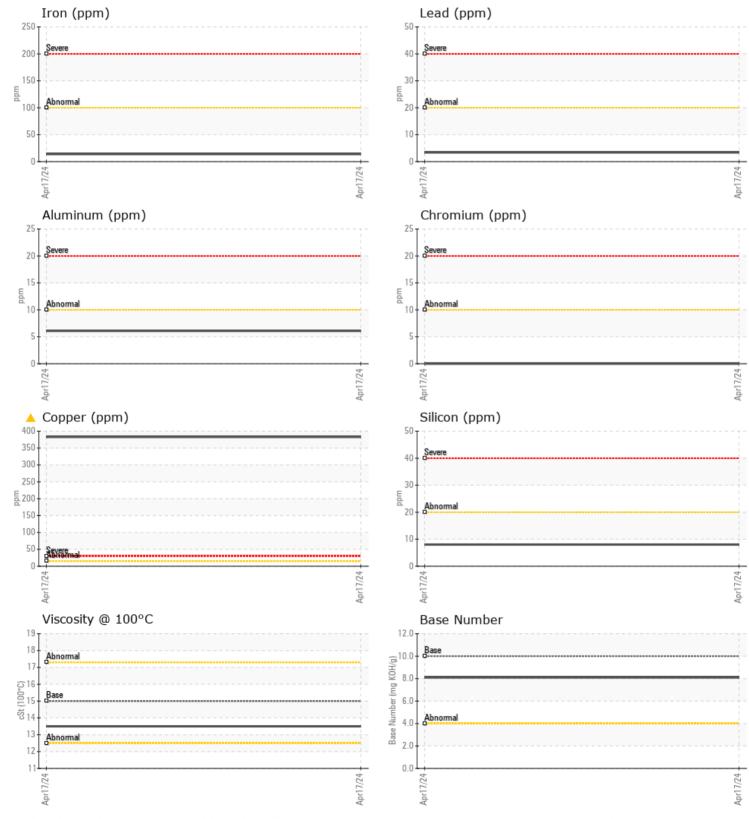

Silicon

Sodium

Potassium

| WEAR I     | METALS |              |      |  |
|------------|--------|--------------|------|--|
| Iron       | ppm    | ∎14          | <br> |  |
| Copper     | ppm    | <b>A</b> 383 | <br> |  |
| Lead       | ppm    | 3            | <br> |  |
| Tin        | ppm    | 0            | <br> |  |
| Aluminum   | ppm    | 6            | <br> |  |
| Chromium   | ppm    | 0            | <br> |  |
| Molybdenum | ppm    | 61           | <br> |  |
| Nickel     | ppm    | 0            | <br> |  |
| Titanium   | ppm    | 0            | <br> |  |
| Silver     | ppm    | 0            | <br> |  |
| Manganese  | ppm    | 0            | <br> |  |
| Vanadium   | ppm    | 0            | <br> |  |

## Diagnosis

Oil and filter change at the time of sampling has been noted. Resample at the next service interval to monitor. The copper level is abnormal. In the absence of other significant wear metals, suspect copper due to sources other than wear (i.e. cooling core). There is no indication of any contamination in the oil. The BN result indicates that there is suitable alkalinity remaining in the oil. The condition of the oil is acceptable for the time in service.

## **CONSTRUCTION EQUIPMENT**

GRAPHS

VOLVO

Report Id: SCOSAI [WUSCAR] 06158693 (Generated: 04/26/2024 07:00:19) Rev: 1

Contact/Location: DANA FOSHEE - SCOSAI