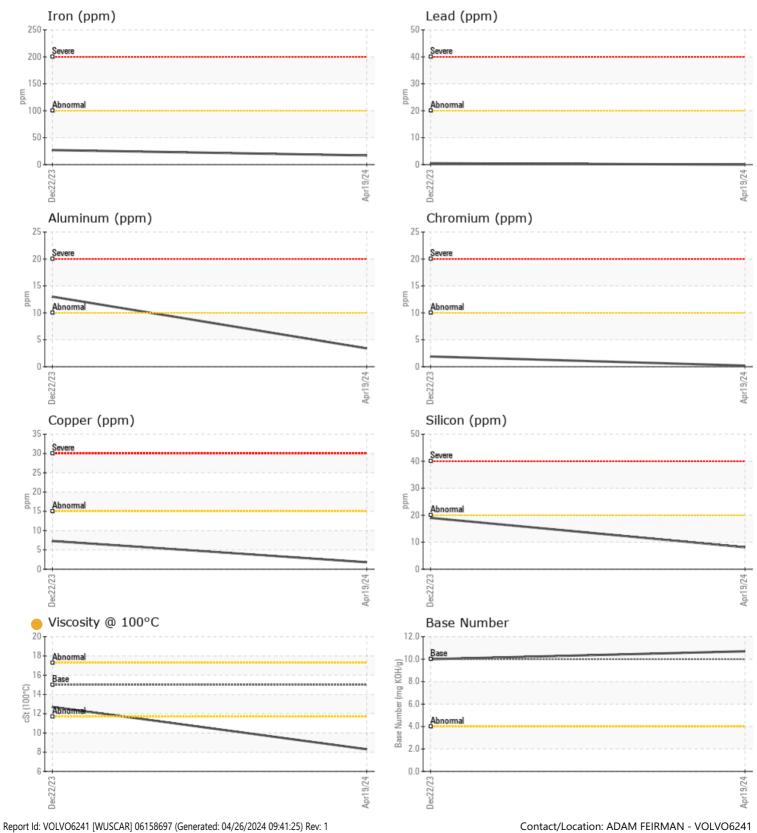

### SAMPLE INFORMATION

| Sample Number    | -        | VCP399197    | VCP400339   |  |  |  |  |
|------------------|----------|--------------|-------------|--|--|--|--|
| Sample Date      |          | 19 Apr 2024  | 22 Dec 2023 |  |  |  |  |
| Machine Hours    |          | 1024         | 497         |  |  |  |  |
| Oil Hours        |          | 500          | 497         |  |  |  |  |
| Oil Changed      |          | Changed      | Changed     |  |  |  |  |
| Sample Status    |          | ATTENTION    | NORMAL      |  |  |  |  |
|                  |          |              |             |  |  |  |  |
| OIL CONDITION    |          |              |             |  |  |  |  |
| Visc @ 100°C     | cSt      | 8.3          | 12.7        |  |  |  |  |
| Base Number (BN) | mg KOH/g | <b>10.7</b>  | 10.0        |  |  |  |  |
| Oxidation (PA)   | %        | 81           | 73          |  |  |  |  |
|                  |          |              |             |  |  |  |  |
| CONTAMINATION    |          |              |             |  |  |  |  |
| Water            | %        | NEG          | NEG         |  |  |  |  |
| Soot %           | %        | 0.4          | 0.3         |  |  |  |  |
| Nitration (PA)   | %        | 61           | 56          |  |  |  |  |
| Sulfation (PA)   | %        | 62           | 59          |  |  |  |  |
| Glycol           | %        | NEG          | NEG         |  |  |  |  |
| Fuel             | %        | 0.2          | <1.0        |  |  |  |  |
| Silicon          | ppm      | 8            | 19          |  |  |  |  |
| Sodium           | ppm      | 2            | 3           |  |  |  |  |
| Potassium        | ppm      | <b>  </b> <1 | 2           |  |  |  |  |

#### Diagnosis

Oil and filter change at the time of sampling has been noted. Resample at the next service interval to monitor.All component wear rates are normal. Fuel content negligible. There is no indication of any contamination in the oil. The oil viscosity is lower than normal. The BN result indicates that there is suitable alkalinity remaining in the oil. Confirm oil type.

| VOLVO      |        |             |     |      |
|------------|--------|-------------|-----|------|
|            | METALS |             |     |      |
| Iron       | ppm    | <b>1</b> 7  | 27  | <br> |
| Copper     | ppm    | 2           | 7   | <br> |
| Lead       | ppm    | 0           | < 1 | <br> |
| Tin        | ppm    | □<1         | 2   | <br> |
| Aluminum   | ppm    | 3           | 13  | <br> |
| Chromium   | ppm    | <b>□</b> <1 | 2   | <br> |
| Molybdenum | ppm    | <b>42</b>   | 38  | <br> |
| Nickel     | ppm    | 0           | 0   | <br> |
| Titanium   | ppm    | 0           | 0   | <br> |
| Silver     | ppm    | 0           | 0   | <br> |
| Manganese  | ppm    | □<1         | 4   | <br> |
| Vanadium   | ppm    | 0           | 0   | <br> |
|            |        |             |     |      |

| ADDITIVES  |     |             |      |  |  |  |
|------------|-----|-------------|------|--|--|--|
| Calcium    | ppm | 2038        | 1621 |  |  |  |
| Magnesium  | ppm | 560         | 621  |  |  |  |
| Zinc       | ppm | <b>1317</b> | 1199 |  |  |  |
| Phosphorus | ppm | <b>1094</b> | 1003 |  |  |  |
| Barium     | ppm | 0           | 2    |  |  |  |
| Boron      | ppm | 36          | 46   |  |  |  |

## **CONSTRUCTION EQUIPMENT**

GRAPHS

VOLVO

Page 2 of 2