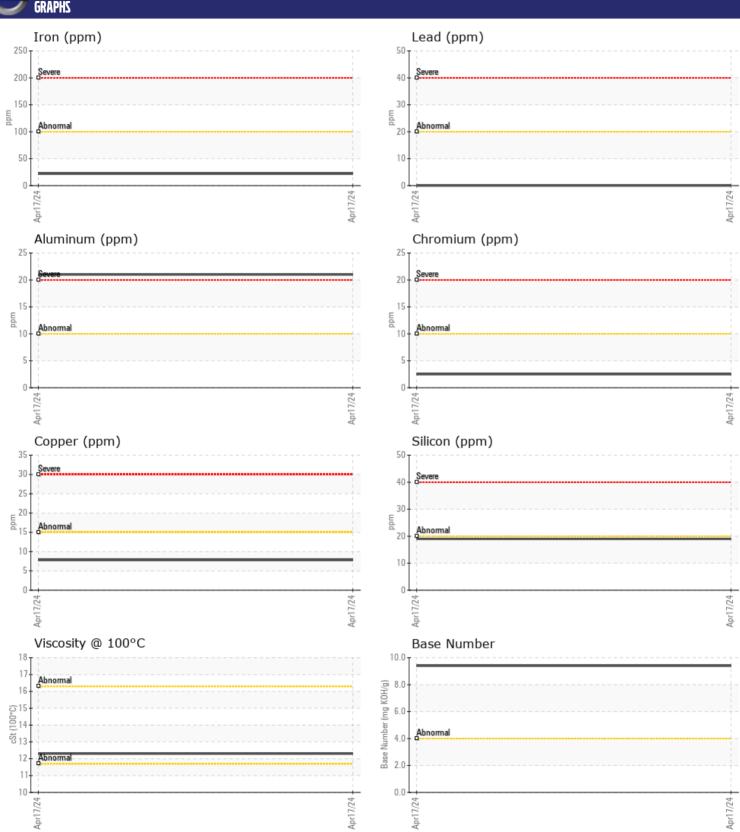

# CONSTRUCTION EQUIPMENT 921 HERC RENTALS VOLVO L70H 625191 - DIESEL ENGINE

Sample No: VCP438094 Oil Type: **MOBIL 15W40** 

Job No: 921 HERC RENTALS

| VOLVO                 | MECONATION |               |      |  |
|-----------------------|------------|---------------|------|--|
|                       | NFORMATION |               |      |  |
| Sample Number         |            | VCP438094     | <br> |  |
| Sample Date           |            | 17 Apr 2024   | <br> |  |
| Machine Hours         |            | 466           | <br> |  |
| Oil Hours             |            | 466           | <br> |  |
| Oil Changed           |            | Changed       | <br> |  |
| Sample Status         |            | NORMAL        | <br> |  |
|                       |            |               |      |  |
| OIL CONDI             | TION       |               |      |  |
| Visc @ 100°C          | cSt        | <b>12.3</b>   | <br> |  |
| Base Number (BN)      |            | <b>■</b> 9.4  | <br> |  |
| Oxidation (PA)        | %          | 76            | <br> |  |
|                       | , ,        |               |      |  |
| VOLVO                 |            |               |      |  |
| CONTAMI               | NATION     |               |      |  |
| Water                 | %          | NEG           | <br> |  |
| Soot %                | %          | ■0.2          | <br> |  |
| Nitration (PA)        | %          | 63            | <br> |  |
| Sulfation (PA)        | %          | 60            | <br> |  |
| Glycol                | %          | NEG           | <br> |  |
| Fuel                  | %          | <1.0          | <br> |  |
| Silicon               | ppm        | <b>■</b> 19   | <br> |  |
| Sodium                | ppm        | ■3            | <br> |  |
| Potassium             | ppm        | <b>■&lt;1</b> | <br> |  |
| 1 Ottassidiii         | PPIII      | _ ``          |      |  |
| VOLVO                 |            |               |      |  |
| WEAR ME               | TALS       |               |      |  |
| Iron                  | ppm        | ■22           | <br> |  |
| Copper                | ppm        | <b>■8</b>     | <br> |  |
| Lead                  | ppm        | ■0            | <br> |  |
| Tin                   | ppm        | <b>2</b>      | <br> |  |
| Aluminum              | ppm        | <b>21</b>     | <br> |  |
| Chromium              | ppm        | <b>2</b>      | <br> |  |
| Molybdenum            | ppm        | <b>48</b>     | <br> |  |
| Nickel                | ppm        | ■0            | <br> |  |
| Titanium              | ppm        | 0             | <br> |  |
| Silver                | ppm        |               | <br> |  |
|                       |            | <b>4</b>      | <br> |  |
| Manganese<br>Vanadium | ppm        | 0             | <br> |  |
| variaululii           | ppm        | U             | <br> |  |
| VOLVO                 |            |               |      |  |
| ADDITIVE:             |            |               |      |  |
| Calcium               | ppm        | <b>1778</b>   | <br> |  |
| Magnesium             | ppm        | <b>■</b> 638  | <br> |  |
| Zinc                  | ppm        | ■ 1254        | <br> |  |
| -111C                 | PP111      |               |      |  |

### Diagnosis

Resample at the next service interval to monitor. Metal levels are typical for a components first oil change. There is no indication of any contamination in the oil. The BN result indicates that there is suitable alkalinity remaining in the oil. The condition of the oil is suitable for further service.