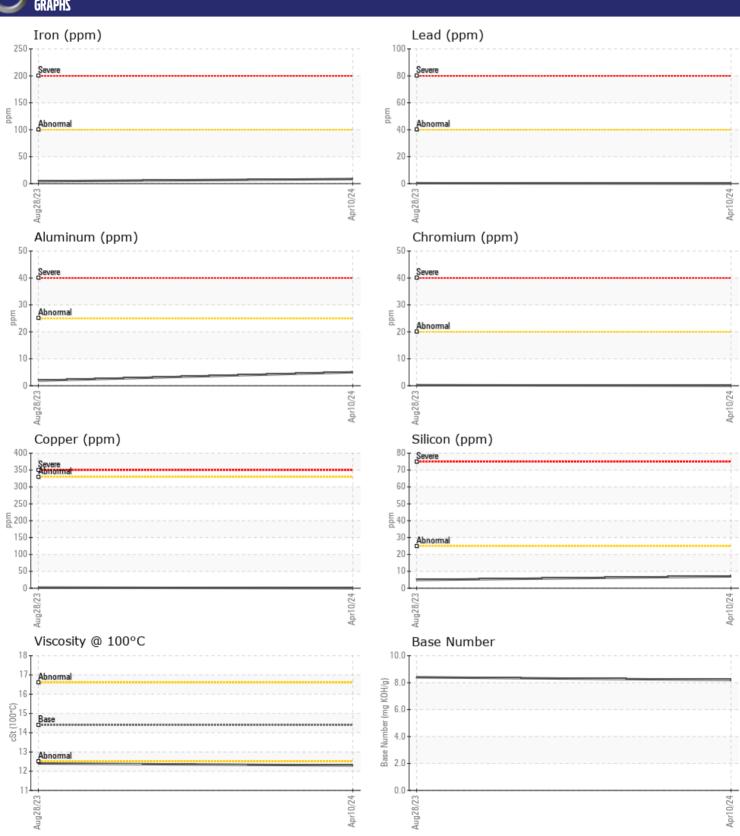

## CONSTRUCTION EQUIPMENT 737904 VOLVO A45G 342066 - DIESEL ENGINE

Sample No: VCP282653

Oil Type: CHEVRON 15W40

Job No: 737904

| CVMDLEI          | NFORMATION  |               |               |  |  |
|------------------|-------------|---------------|---------------|--|--|
|                  | AF URMA HUN |               |               |  |  |
| Sample Number    |             | VCP282653     | VCP423977     |  |  |
| Sample Date      |             | 10 Apr 2024   | 28 Aug 2023   |  |  |
| Machine Hours    |             | 15989         | 0             |  |  |
| Oil Hours        |             | 0             | 0             |  |  |
| Oil Changed      |             | Changed       | Changed       |  |  |
| Sample Status    |             | NORMAL        | NORMAL        |  |  |
|                  |             |               |               |  |  |
| OIL CONDITION    |             |               |               |  |  |
| Visc @ 100°C     | cSt         | <b>12.3</b>   | <b>□</b> 12.4 |  |  |
| Base Number (BN) |             | ■8.2          | 8.4           |  |  |
| Oxidation (PA)   | %           | 65            | 63            |  |  |
| (171)            | , ,         |               |               |  |  |
| VOLVO            |             |               |               |  |  |
| CONTAMIN         | NATION      |               |               |  |  |
| Water            | %           | NEG           | NEG           |  |  |
| Soot %           | %           | ■ 0.3         | 0.2           |  |  |
| Nitration (PA)   | %           | 65            | 57            |  |  |
| Sulfation (PA)   | %           | 62            | 61            |  |  |
| Glycol           | %           | NEG           | NEG           |  |  |
| Fuel             | %           | <1.0          | ■ 0.5         |  |  |
| Silicon          | ppm         | <b>7</b>      | <b>5</b>      |  |  |
| Sodium           | ppm         | <b>■&lt;1</b> | _2            |  |  |
| Potassium        | ppm         | <b></b> <1    | □0            |  |  |
|                  |             |               |               |  |  |
| WEAR METALS      |             |               |               |  |  |
|                  |             |               |               |  |  |
| Iron             | ppm         | ■8            | ■4            |  |  |
| Copper           | ppm         | ■0            | <b>2</b>      |  |  |
| Lead             | ppm         | ■0            | <1            |  |  |
| Tin              | ppm         | ■0            | <b>-</b> <1   |  |  |
| Aluminum         | ppm         | <b>■</b> 5    | <b>2</b>      |  |  |
| Chromium         | ppm         | ■0            | <b>-</b> <1   |  |  |
| Molybdenum       | ppm         | <b>132</b>    | ■119          |  |  |
| Nickel           | ppm         | <b>■</b> 0    | <b>0</b>      |  |  |
| Titanium         | ppm         | 0             | 0             |  |  |
| Silver           | ppm         | <b>■</b> 0    | <b>0</b>      |  |  |
| Manganese        | ppm         | <b>■</b> 0    | <b></b>       |  |  |
| Vanadium         | ppm         | 0             | 0             |  |  |
|                  |             |               |               |  |  |
| ADDITIVES        |             |               |               |  |  |
| Calcium          | ppm         | <b>1793</b>   | <b>1513</b>   |  |  |
| Magnesium        | ppm         | <b>669</b>    | <b>658</b>    |  |  |
| Zinc             | ppm         | <b>962</b>    | ■853          |  |  |
| Phosphorus       | ppm         | ■817          | 707           |  |  |
| Barium           | ppm         | ■0            | <b>0</b>      |  |  |
| _                | 1 F         |               |               |  |  |

## Diagnosis

Resample at the next service interval to monitor. All component wear rates are normal. There is no indication of any contamination in the oil. The BN result indicates that there is suitable alkalinity remaining in the oil. The condition of the oil is suitable for further service.