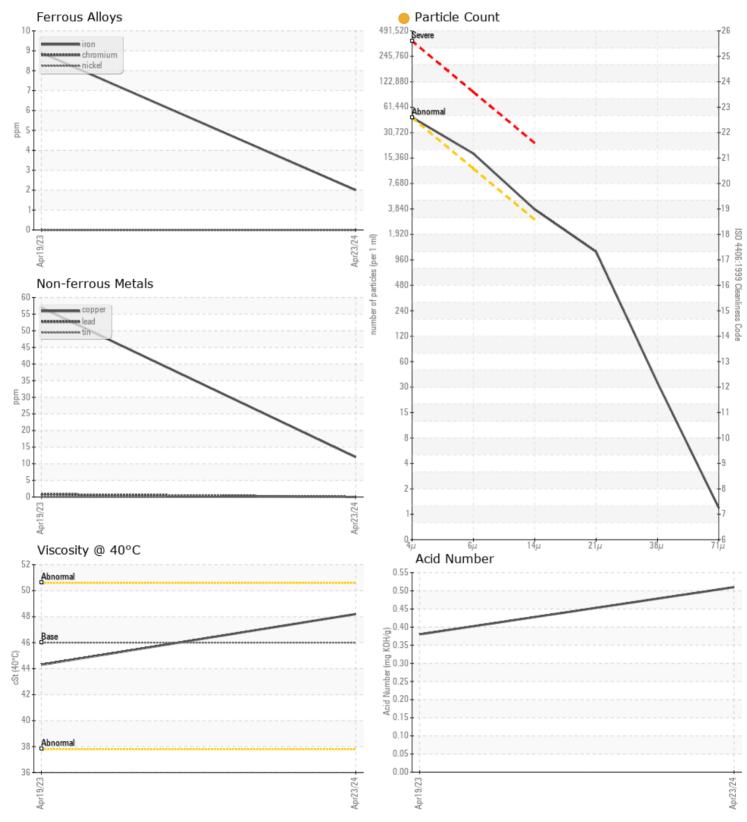

#### Sample No: VCP443761

| Oil Type: | VOLVO SUPER HYDRAULIC OIL 46 |
|-----------|------------------------------|
|-----------|------------------------------|

Job No:

| SAMPLE IN        | FORMATION |              |             |  |  |
|------------------|-----------|--------------|-------------|--|--|
| Sample Number    |           | VCP443761    | VCP405094   |  |  |
| Sample Date      |           | 23 Apr 2024  | 19 Apr 2023 |  |  |
| Machine Hours    |           | 6042         | 5432        |  |  |
| Oil Hours        |           | 0            | 0           |  |  |
| Oil Changed      |           | Changed      | Changed     |  |  |
| Sample Status    |           | ATTENTION    | NORMAL      |  |  |
|                  |           |              |             |  |  |
| OIL CONDI        | TION      |              |             |  |  |
| Visc @ 40°C      | cSt       | 48.2         | 44.3        |  |  |
| Acid Number (AN) | mg KOH/g  | 0.51         | 0.38        |  |  |
|                  |           |              |             |  |  |
| CONTAMINATION    |           |              |             |  |  |
| Water            | %         | NEG          | NEG         |  |  |
| Particles >4µm   |           | <b>40322</b> | 10859       |  |  |

#### Diagnosis

The filter change at the time of sampling has been noted. Resample at the next service interval to monitor.All component wear rates are normal. There is a light amount of silt (particulates < 14 microns in size) present in the oil. The AN level is acceptable for this fluid. The condition of the oil is suitable for further service.