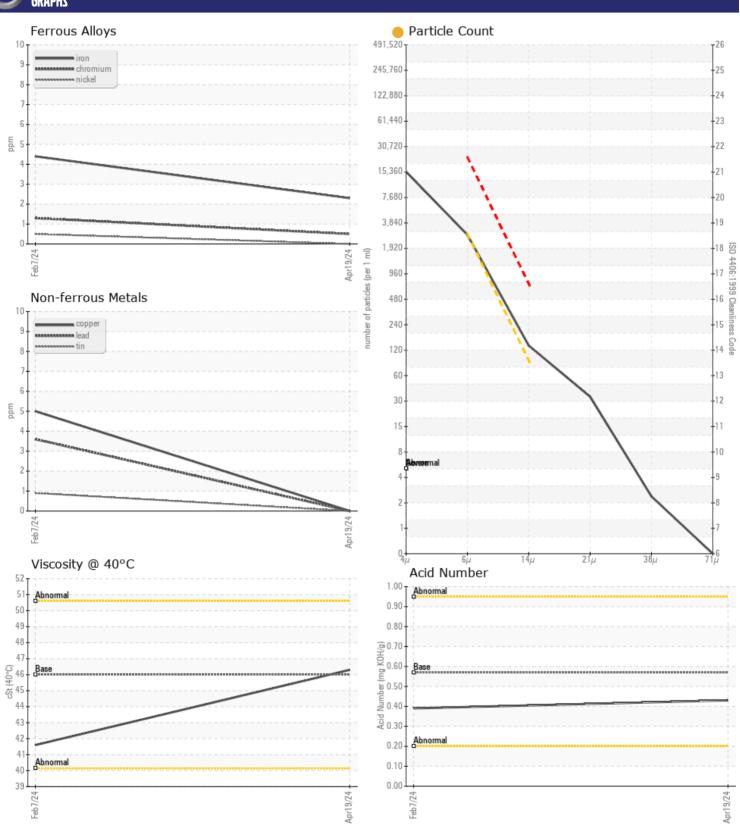

| TROTTE            |        |               |          |      |
|-------------------|--------|---------------|----------|------|
| CONTAMIN          | AATION |               |          |      |
| Water             | %      | NEG           | NEG      | <br> |
| Particles >4µm    |        | 13479         | 14678    | <br> |
| Particles >6µm    |        | <b>2432</b>   | 2847     | <br> |
| Particles > 14µm  |        | <b>120</b>    | 144      | <br> |
| ISO 4406:1999 (c) |        | 21/18/14      | 21/19/14 | <br> |
| Silicon           | ppm    | <b>■</b> 0    | <b>2</b> | <br> |
| Sodium            | ppm    | <b>■&lt;1</b> | □0       | <br> |
| Potassium         | ppm    | <b>■</b> 0    | <b>1</b> | <br> |
|                   |        |               |          |      |

| WEAR N     | METALS |               |             |      |
|------------|--------|---------------|-------------|------|
| Iron       | ppm    | <b>■2</b>     | <b>4</b>    | <br> |
| Copper     | ppm    | ■0            | <b>5</b>    | <br> |
| Lead       | ppm    | <b>0</b>      | <b>4</b>    | <br> |
| Tin        | ppm    | ■0            | <b></b> <1  | <br> |
| Aluminum   | ppm    | <b>0</b>      | <b>2</b>    | <br> |
| Chromium   | ppm    | <b>■&lt;1</b> | <b>1</b>    | <br> |
| Molybdenum | ppm    | <b>0</b>      | < 1         | <br> |
| Nickel     | ppm    | ■0            | <b>-</b> <1 | <br> |
| Titanium   | ppm    | 0             | <1          | <br> |
| Silver     | ppm    | 0             | 0           | <br> |
| Manganese  | ppm    | <b>0</b>      | <u> </u>    | <br> |
| Vanadium   | ppm    | 0             | 0           | <br> |

## Diagnosis

We recommend you service the filters on this component. Resample at the next service interval to monitor.All component wear rates are normal. There is a light amount of silt (particulates < 14 microns in size) present in the oil. The AN level is acceptable for this fluid. The condition of the oil is suitable for further service.