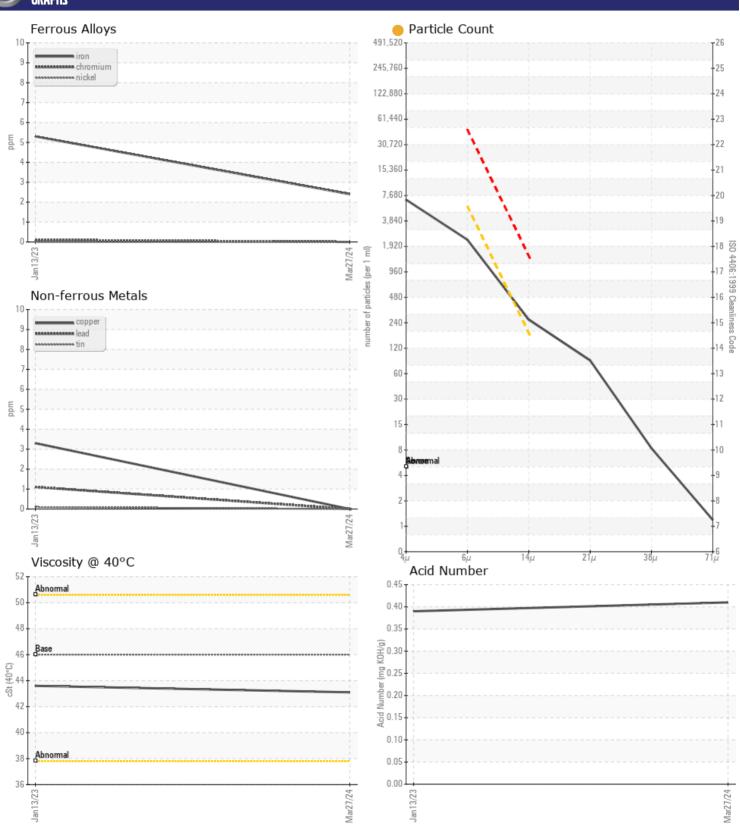

Sample No: VCP438385

Oil Type: VOLVO SUPER HYDRAULIC OIL 46

**Job No:** 518887 RENTALS

| SAMPLE II         | NFORMATION |               |             |      |
|-------------------|------------|---------------|-------------|------|
| Sample Number     | -          | VCP438385     | VCP397418   | <br> |
| Sample Date       |            | 27 Mar 2024   | 13 Jan 2023 | <br> |
| Machine Hours     |            | 1981          | 1616        | <br> |
| Oil Hours         |            | 0             | 1616        | <br> |
| Oil Changed       |            | Not Changd    | Not Changd  | <br> |
| Sample Status     |            | ATTENTION     | NORMAL      | <br> |
|                   |            |               |             |      |
| OIL CONDI         | TION       |               |             |      |
| Visc @ 40°C       | cSt        | <b>43.1</b>   | □43.6       | <br> |
| Acid Number (AN)  |            | <b>0.41</b>   | 0.39        | <br> |
| Acid Number (AIV) | mg kom/g   | <b></b> 0.41  | 0.55        |      |
| VOLVO             |            |               |             |      |
| CONTAMII          | NATION     |               |             |      |
| Nater             | %          | NEG           | NEG         | <br> |
| Particles >4µm    |            | 5970          | 7448        | <br> |
| Particles >6µm    |            | <b>2012</b>   | ■2047       | <br> |
| Particles >14µm   |            | <b>230</b>    | <b>128</b>  | <br> |
| SO 4406:1999 (c)  |            | 20/18/15      | 20/18/14    | <br> |
| Silicon           | ppm        | <b>1</b>      | <b>3</b>    | <br> |
| Sodium            | ppm        | <b>1</b>      | <b>1</b>    | <br> |
| Potassium         | ppm        | <b>■&lt;1</b> | 0           | <br> |
|                   |            |               |             |      |
| WEAR ME           | TALS       |               |             |      |
| ron               | ppm        | <b>2</b>      | <b>5</b>    | <br> |
| Copper            | ppm        | <b>■</b> 0    | <b>3</b>    | <br> |
| ₋ead              | ppm        | <b>■</b> 0    | <b>1</b>    | <br> |
| Γin               | ppm        | <b>■</b> 0    | <b>-</b> <1 | <br> |
| Aluminum          | ppm        | <b>0</b>      | <b>0</b>    | <br> |
| Chromium          | ppm        | <b>■</b> 0    | <b>-</b> <1 | <br> |
| Molybdenum        | ppm        | <b>■</b> 0    | <b>0</b>    | <br> |
| Nickel            | ppm        | ■0            | 0           | <br> |
| Titanium          | ppm        | 0             | 0           | <br> |
| Silver            | ppm        | 0             | 0           | <br> |
| Manganese         | ppm        | <b>■</b> 0    | <b>0</b>    | <br> |

## Diagnosis

The filter change at the time of sampling has been noted. Resample at the next service interval to monitor.All component wear rates are normal. There is a light amount of silt (particulates < 14 microns in size) present in the oil. The AN level is acceptable for this fluid. The condition of the oil is suitable for further service.