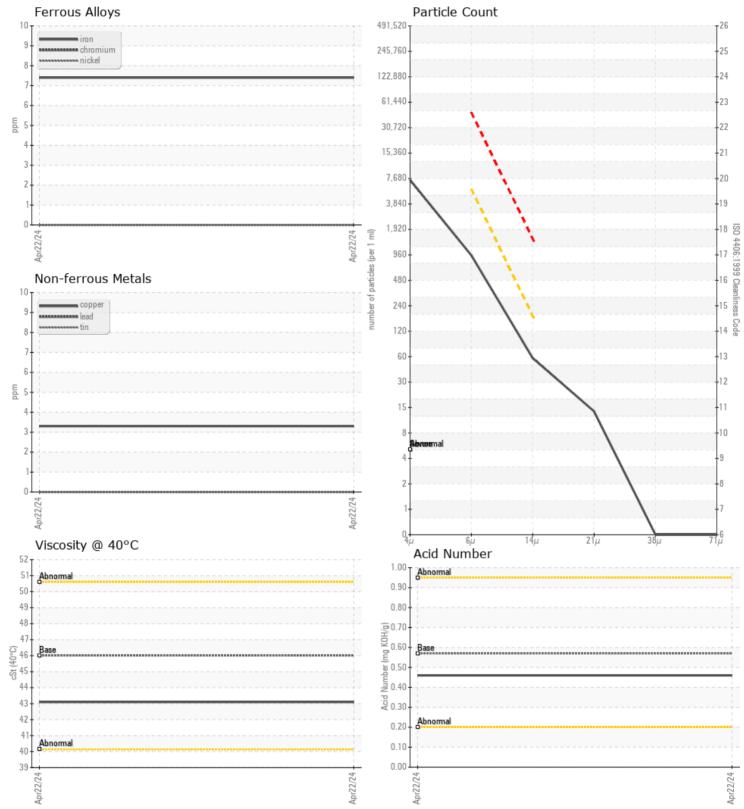

|                   | ATION |          |      |  |
|-------------------|-------|----------|------|--|
| Water             | %     | NEG      | <br> |  |
| Particles >4µm    |       | 6436     | <br> |  |
| Particles >6µm    |       | 829      | <br> |  |
| Particles >14µm   |       | 51       | <br> |  |
| ISO 4406:1999 (c) |       | 20/17/13 | <br> |  |
| Silicon           | ppm   | 6        | <br> |  |
| Sodium            | ppm   | □ <1     | <br> |  |
| Potassium         | ppm   | 0        | <br> |  |

## Diagnosis

Resample at the next service interval to monitor. The fluid was not specified, however, a fluid match indicates that this fluid is (GENERIC) AW HYDRAULIC OIL ISO 46. Please confirm.

All component wear rates are normal. The system cleanliness is acceptable for your target ISO 4406 cleanliness code. The system and fluid cleanliness is acceptable. The AN level is acceptable for this fluid. The condition of the oil is suitable for further service.

## **CONSTRUCTION EQUIPMENT**

🥖 GRAPHS

VOLVO