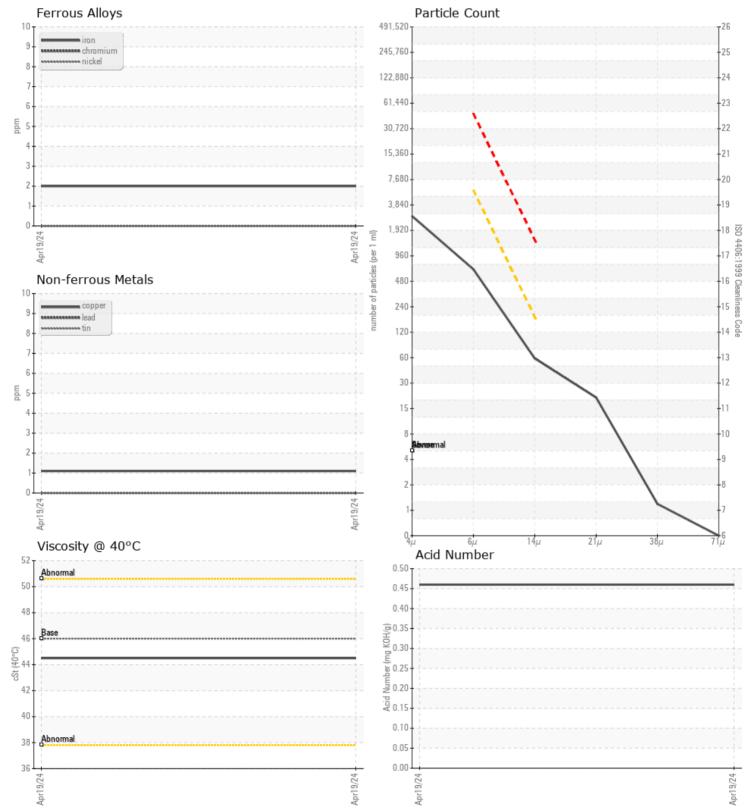

| Water             | %   | NEG      | <br> |  |
|-------------------|-----|----------|------|--|
| Particles >4µm    |     | 2481     | <br> |  |
| Particles >6µm    |     | 584      | <br> |  |
| Particles >14µm   |     | 52       | <br> |  |
| ISO 4406:1999 (c) |     | 18/16/13 | <br> |  |
| Silicon           | ppm | 3        | <br> |  |
| Sodium            | ppm | <b>1</b> | <br> |  |
| Potassium         | ppm | 0        | <br> |  |

WEAR METALS

| WLAK M     | ETALS |          |      |  |
|------------|-------|----------|------|--|
| Iron       | ppm   | 2        | <br> |  |
| Copper     | ppm   | <b>1</b> | <br> |  |
| Lead       | ppm   | 0        | <br> |  |
| Tin        | ppm   | 0        | <br> |  |
| Aluminum   | ppm   | 0        | <br> |  |
| Chromium   | ppm   | 0        | <br> |  |
| Molybdenum | ppm   | 0        | <br> |  |
| Nickel     | ppm   | 0        | <br> |  |
| Titanium   | ppm   | 0        | <br> |  |
| Silver     | ppm   | 0        | <br> |  |
| Manganese  | ppm   | 0        | <br> |  |
| Vanadium   | ppm   | 0        | <br> |  |

## Diagnosis

Resample at the next service interval to monitor.All component wear rates are normal. The system cleanliness is acceptable for your target ISO 4406 cleanliness code. The system and fluid cleanliness is acceptable. The AN level is acceptable for this fluid. The condition of the oil is suitable for further service.