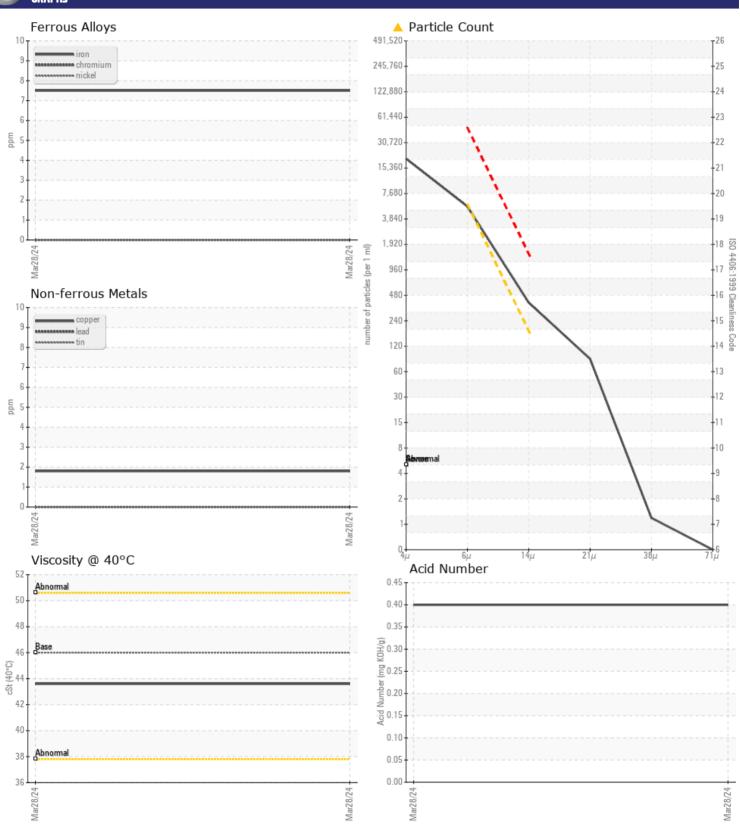

#### CONTAMINATION NEG Water Particles >4µm 17254 Particles >6µm **4710** Particles > 14µm **4** 346 ISO 4406:1999 (c) 21/19/16 Silicon ppm **6** Sodium ppm **- < 1 ■**0 Potassium ppm

# Diagnosis

The filter change at the time of sampling has been noted. We recommend an early resample to monitor this condition. All component wear rates are normal. There is a moderate amount of silt (particulates < 14 microns in size) present in the oil. The AN level is acceptable for this fluid. The oil is still serviceable provided that the contaminant(s) can be reduced to acceptable levels.