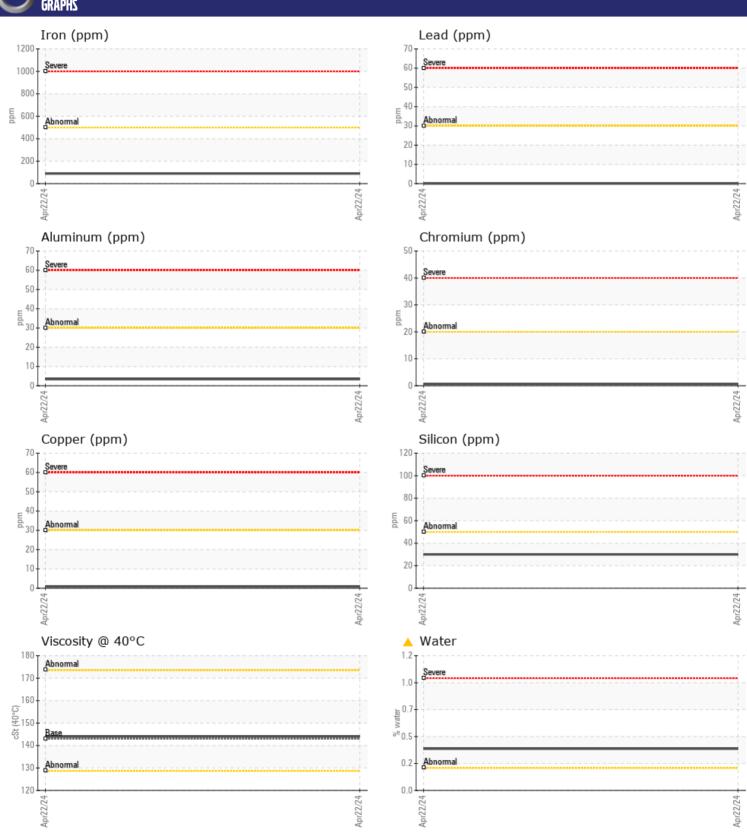

## CONSTRUCTION EQUIPMENT X29209 VOLVO A35F 10098 - DROP BOX

Sample No: VCP381274

**Oil Type:** GEAR OIL SAE 80W90

**Job No:** X29209

| SAMPLE        | INFORMATION  |                |      |  |
|---------------|--------------|----------------|------|--|
| Sample Number |              | VCP381274      | <br> |  |
| Sample Date   |              | 22 Apr 2024    | <br> |  |
| Machine Hours |              | 9935           | <br> |  |
| Oil Hours     |              | 0              | <br> |  |
| Oil Changed   |              | N/A            | <br> |  |
| Sample Status |              | ABNORMAL       | <br> |  |
|               |              | ADNORIVIAL     | <br> |  |
| VOLVO         |              |                |      |  |
| OIL CON       | DITION       |                |      |  |
| Visc @ 40°C   | cSt          | <b>144</b>     | <br> |  |
|               |              | _              |      |  |
| VOLVO         | AINI A TIONI |                |      |  |
| LUNTAN        | MINATION     |                |      |  |
| Water         | %            | <b>△</b> 0.371 | <br> |  |
| Silicon       | ppm          | <b>■30</b>     | <br> |  |
| Sodium        | ppm          | <b>■&lt;1</b>  | <br> |  |
| Potassium     | ppm          | ■0             | <br> |  |
|               |              |                |      |  |
| WEAR N        | AETAL C      |                |      |  |
| WEAR          | IETALS       |                |      |  |
| Iron          | ppm          | ■89            | <br> |  |
| Copper        | ppm          | <b>■</b> <1    | <br> |  |
| Lead          | ppm          | ■0             | <br> |  |
| Tin           | ppm          | ■0             | <br> |  |
| Aluminum      | ppm          | ■3             | <br> |  |
| Chromium      | ppm          | <b>■&lt;1</b>  | <br> |  |
| Molybdenum    | ppm          | <b>2</b>       | <br> |  |
| Nickel        | ppm          | ■0             | <br> |  |
| Titanium      | ppm          | 0              | <br> |  |
| Silver        | ppm          | 0              | <br> |  |
| Manganese     | ppm          | <b>1</b>       | <br> |  |
| Vanadium      | ppm          | 0              | <br> |  |
|               |              |                |      |  |
| ADDITIV       | /ES          |                |      |  |
| Calcium       | ppm          | <b>□</b> 48    | <br> |  |
| Magnesium     | ррт          | <b>23</b>      | <br> |  |
| Zinc          |              | <b>■25</b>     | <br> |  |
| Phosphorus    | ppm          | 382            | <br> |  |
| Barium        | ppm          |                | <br> |  |
|               | ppm          | <b>0</b>       |      |  |
| Boron         | ppm          | <b>18</b>      | <br> |  |

## Diagnosis

We advise that you check for the source of water entry. Resample at the next service interval to monitor.All component wear rates are normal. Appearance is hazy. There is a moderate concentration of water present in the oil. The condition of the oil is acceptable for the time in service.