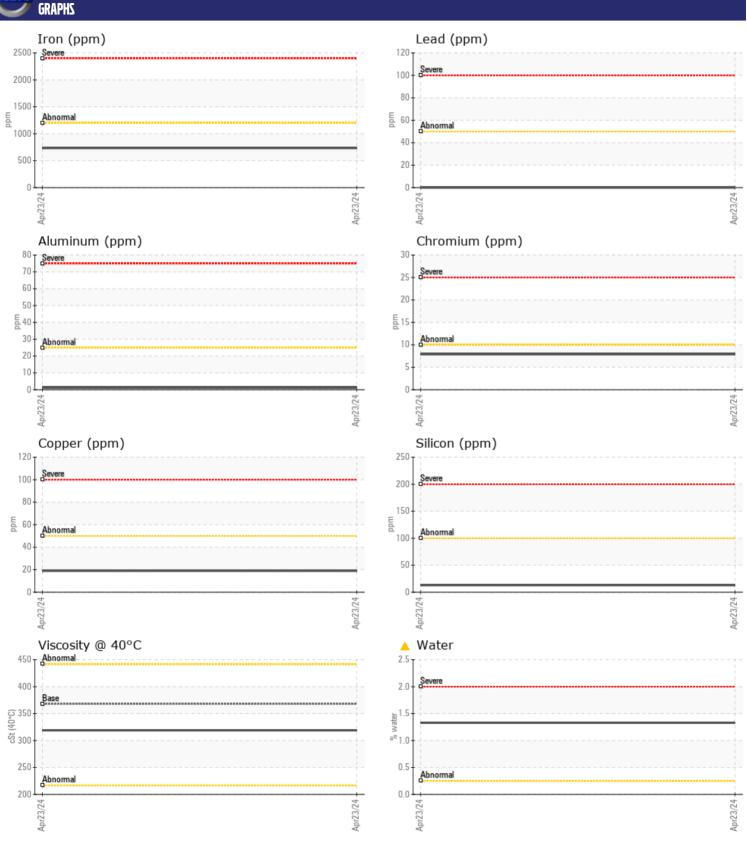

## CONSTRUCTION EQUIPMENT VOLVO EC480 311142 - SWING DRIVE

Sample No: VCP443780

Oil Type: GEAR OIL SAE 85W140

Job No:

| VOLVO         | INFORMATIO    | V             |      |  |
|---------------|---------------|---------------|------|--|
|               | INFORMATIO    | N             | <br> |  |
| Sample Number |               | VCP443780     | <br> |  |
| Sample Date   |               | 23 Apr 2024   | <br> |  |
| Machine Hours |               | 6042          | <br> |  |
| Oil Hours     |               | 0             | <br> |  |
| Oil Changed   |               | Changed       | <br> |  |
| Sample Status |               | ABNORMAL      | <br> |  |
|               |               |               |      |  |
| OIL CON       | DITION        |               |      |  |
| Visc @ 40°C   | cSt           | ■319          | <br> |  |
| VOLVO         |               |               |      |  |
| CONTAM        | MINATION      |               |      |  |
| Water         | %             | <u>▲</u> 1.33 | <br> |  |
| Silicon       |               | ■ 13          |      |  |
| Sodium        | ppm           | <b>■</b> 0    | <br> |  |
| Potassium     | ppm           | 0             | <br> |  |
| Potassium     | ppm           | <b></b> U     | <br> |  |
| VOLVO         |               |               |      |  |
| WEAR M        | <b>TETALS</b> |               |      |  |
| Iron          | ppm           | <b>□</b> 735  | <br> |  |
| Copper        | ppm           | <b>1</b> 9    | <br> |  |
| Lead          | ppm           | <b>0</b>      | <br> |  |
| Tin           | ppm           | <b>■&lt;1</b> | <br> |  |
| Aluminum      | ppm           | <b>1</b>      | <br> |  |
| Chromium      | ppm           | <b>■8</b>     | <br> |  |
| Molybdenum    | ppm           | <b>■</b> 3    | <br> |  |
| Nickel        | ppm           | <b>0</b>      | <br> |  |
| Titanium      | ppm           | 0             | <br> |  |
| Silver        | ppm           | 0             | <br> |  |
| Manganese     | ppm           | <b>■</b> 7    | <br> |  |
| Vanadium      | ppm           | 0             | <br> |  |
|               |               |               |      |  |
| ADDITIV       | IES           |               |      |  |
| Calcium       | ppm           | <b>45</b>     | <br> |  |
| Magnesium     | ppm           | ■20           | <br> |  |
| Zinc          | ppm           | <b>□</b> 70   | <br> |  |
| Phosphorus    | ppm           | <b>1078</b>   | <br> |  |
| Barium        | ppm           | ■0            | <br> |  |
| Boron         | ppm           | <b>239</b>    | <br> |  |
|               | la la         |               |      |  |

## Diagnosis

We advise that you check for the source of water entry. The oil change at the time of sampling has been noted. We recommend an early resample to monitor this condition. All component wear rates are normal. Appearance is milky. There is a high concentration of water present in the oil. The condition of the oil is acceptable for the time in service.