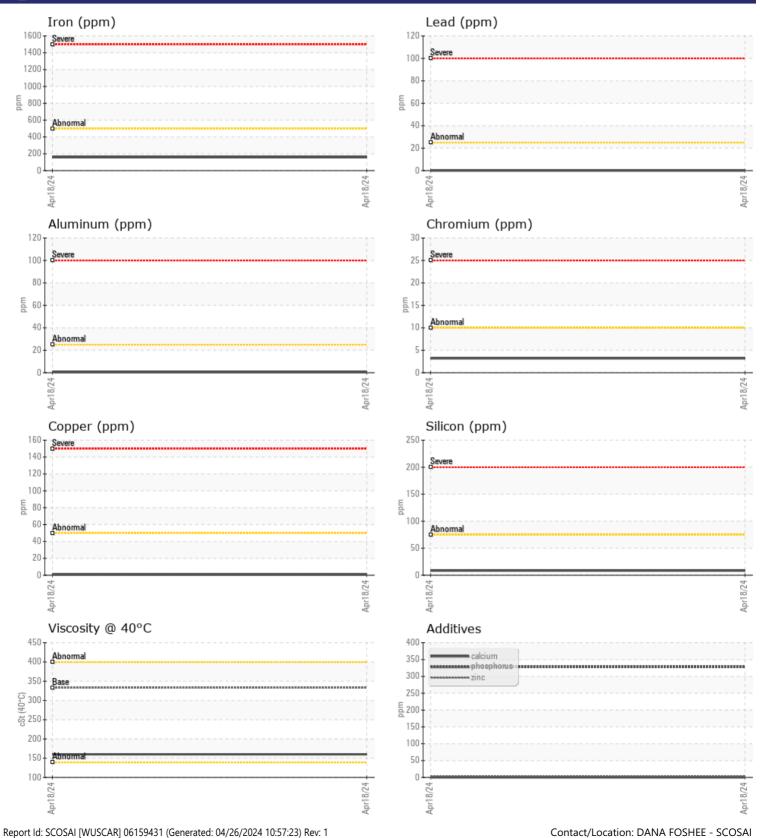

## SAMPLE INFORMATION VCP437005 18 Apr 2024 1522 0 Changed NORMAL **OIL CONDITION** cSt 160 CONTAMINATION % NEG 8 ppm 2 ppm

01 **ADDITIVES** Calcium ppm 0 0 Magnesium ppm Zinc ppm 4 Phosphorus 328 ppm Barium 2 ppm Boron **||** <1 ppm

## Diagnosis

Resample at the next service interval to monitor.All component wear rates are normal. There is no indication of any contamination in the oil. The condition of the oil is acceptable for the time in service.