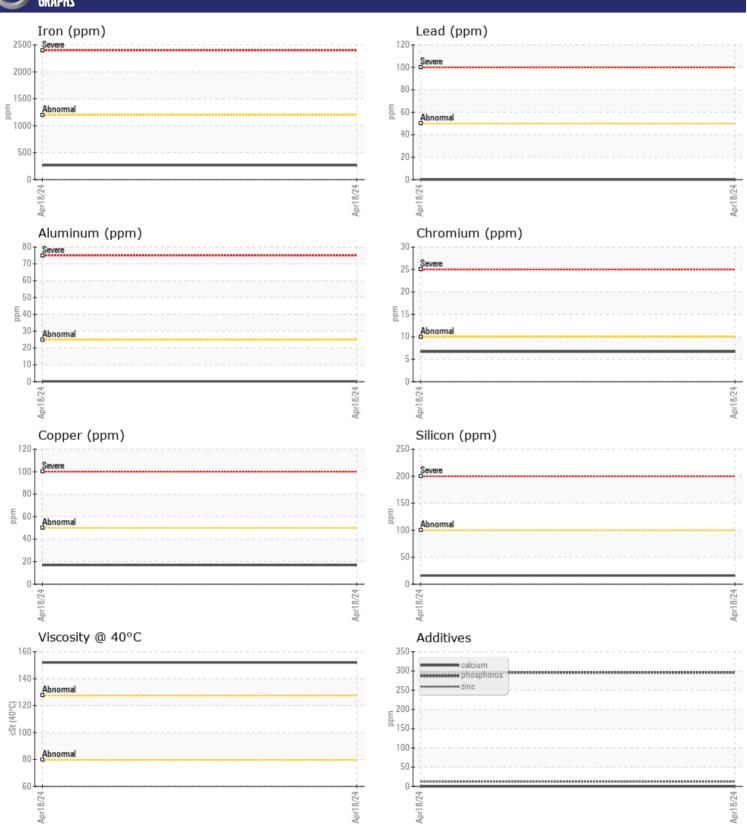

## CONSTRUCTION EQUIPMENT X59495 VOLVO EC300ELR 317492 - SWING DRIVE

Sample No: VCP437009
Oil Type: {unknown}
Job No: X59495

| VOLVO         | INFORMATIO   | N.          |      |  |
|---------------|--------------|-------------|------|--|
|               | . INFURMATIU |             |      |  |
| Sample Number |              | VCP437009   | <br> |  |
| Sample Date   |              | 18 Apr 2024 | <br> |  |
| Machine Hours |              | 1522        | <br> |  |
| Oil Hours     |              | 0           | <br> |  |
| Oil Changed   |              | Changed     | <br> |  |
| Sample Status |              | NORMAL      | <br> |  |
| VOLVO         |              |             |      |  |
| OIL CON       | DITION       |             |      |  |
| Visc @ 40°C   | cSt          | <b>152</b>  | <br> |  |
| CONTAN        | MINATION     |             |      |  |
| Water         | %            | NEG         | <br> |  |
| Silicon       | ppm          | <b>16</b>   | <br> |  |
| Sodium        | ppm          | <b>■</b> 0  | <br> |  |
| Potassium     | ppm          | <b>■</b> 0  | <br> |  |
| VOLVO         |              |             |      |  |
| WEAR N        | METALS       |             |      |  |
| Iron          | ppm          | <b>267</b>  | <br> |  |
| Copper        | ppm          | ■17         | <br> |  |
| Lead          | ppm          | <b>0</b>    | <br> |  |
| Tin           | ppm          | <b>0</b>    | <br> |  |
| Aluminum      | ppm          | <u> </u>    | <br> |  |
| Chromium      | ppm          | 7           | <br> |  |
| Molybdenum    | ppm          | 0           | <br> |  |
| Nickel        | ppm          | <b>■</b> 0  | <br> |  |
| Titanium      | ppm          | 0           | <br> |  |
| Silver        | ppm          | 0           | <br> |  |
| Manganese     | ppm          | 7           | <br> |  |
| Vanadium      | ppm          | 0           | <br> |  |
| Variabiliti   | ррін         |             |      |  |
| ADDITIV       | /ES          |             |      |  |
| Calcium       | -            | 0           | <br> |  |
| Magnesium     | ppm          | 0           | <br> |  |
| Zinc          | ppm          | 12          | <br> |  |
| Phosphorus    | ppm          | 296         | <br> |  |
| Barium        | ppm          | <1          | <br> |  |
|               | ppm          |             |      |  |
| Boron         | ppm          | 0           | <br> |  |

## Diagnosis

Resample at the next service interval to monitor. Please specify the brand, type, and viscosity of the oil on your next sample.All component wear rates are normal. There is no indication of any contamination in the oil. The condition of the oil is acceptable for the time in service.