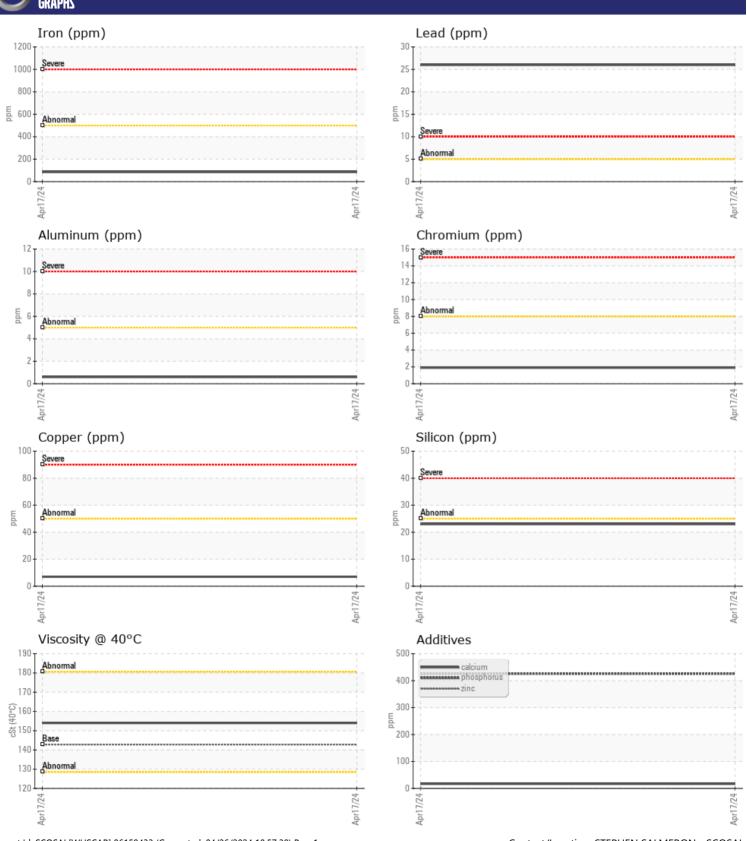

**■8 ■**0

Report Id: SCOSAI [WUSCAR] 06159433 (Generated: 04/26/2024 10:57:36) Rev: 1

**426** 

| SAMPLE        | INFORMATION |              |      |  |
|---------------|-------------|--------------|------|--|
| Sample Number | -           | VCP438239    | <br> |  |
| Sample Date   |             | 17 Apr 2024  | <br> |  |
| Machine Hours |             | 181          | <br> |  |
| Oil Hours     |             | 0            | <br> |  |
| Oil Changed   |             | Changed      | <br> |  |
| Sample Status |             | NORMAL       | <br> |  |
|               |             |              |      |  |
| OIL CON       | DITION      |              |      |  |
| _             |             | - 4-4        |      |  |
| Visc @ 40°C   | cSt         | <b>■</b> 154 | <br> |  |
| VOLVO         |             |              |      |  |
| CONTAN        | MINATION    |              |      |  |
| Water         | %           | NEG          | <br> |  |
| Silicon       | ppm         | <b>23</b>    | <br> |  |
| Sodium        | ppm         | ■0           | <br> |  |
| Potassium     | ppm         | ■0           | <br> |  |
|               |             |              |      |  |
| WEAR N        | METALS      |              |      |  |
| Iron          | ppm         | □86          | <br> |  |
| Copper        | ppm         | <b>7</b>     | <br> |  |
| Lead          | ppm         | <b>26</b>    | <br> |  |
| Tin           | ppm         | <1           | <br> |  |
| Aluminum      | ppm         | <b>■</b> <1  | <br> |  |
| Chromium      | ppm         | <b>2</b>     | <br> |  |
| Molybdenum    | ppm         | <b>0</b>     | <br> |  |
| Nickel        | ppm         | ■0           | <br> |  |
| Titanium      | ppm         | 0            | <br> |  |
| Silver        | ppm         | 0            | <br> |  |
| Manganese     | ppm         | <b>3</b>     | <br> |  |
| Vanadium      | ppm         | 0            | <br> |  |
|               |             |              |      |  |
| ADDITIV       | IES         |              |      |  |
| Calcium       | ppm         | <b>17</b>    | <br> |  |
|               | la la       |              |      |  |