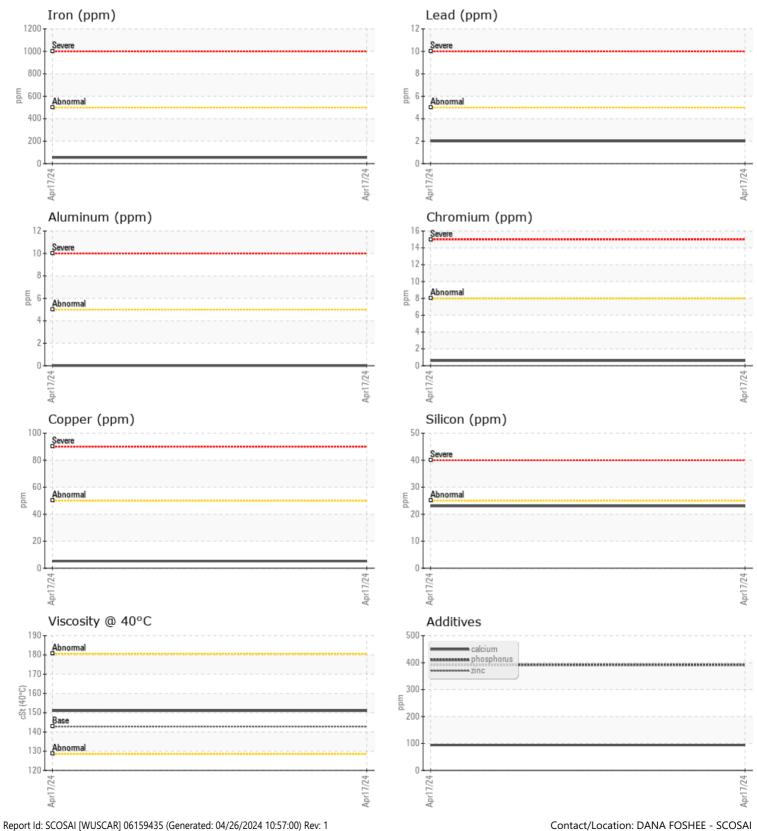

## SAMPLE INFORMATION VCP438238 Sample Number Sample Date 17 Apr 2024 Machine Hours 327 Oil Hours 0 Oil Changed Changed NORMAL Sample Status **OIL CONDITION** Visc @ 40°C cSt 151 CONTAMINATION Water % NEG 23 Silicon ppm Sodium **||** <1 ppm Potassium ppm 0 WEAR METALS 54 Iron ppm 5 Copper ppm

| Lead       | ppm | 2           | <br> |  |
|------------|-----|-------------|------|--|
| Tin        | ppm | 1           | <br> |  |
| Aluminum   | ppm | 0           | <br> |  |
| Chromium   | ppm | <b>■</b> <1 | <br> |  |
| Molybdenum | ppm | 0           | <br> |  |
| Nickel     | ppm | 0           | <br> |  |
| Titanium   | ppm | 0           | <br> |  |
| Silver     | ppm | 0           | <br> |  |
| Manganese  | ppm | 2           | <br> |  |
| Vanadium   | ppm | 0           | <br> |  |

**ADDITIVES** Calcium 94 ppm Magnesium 0 ppm Zinc ppm 0 Phosphorus 392 ppm Barium ppm 6 🔲 Boron ppm 1