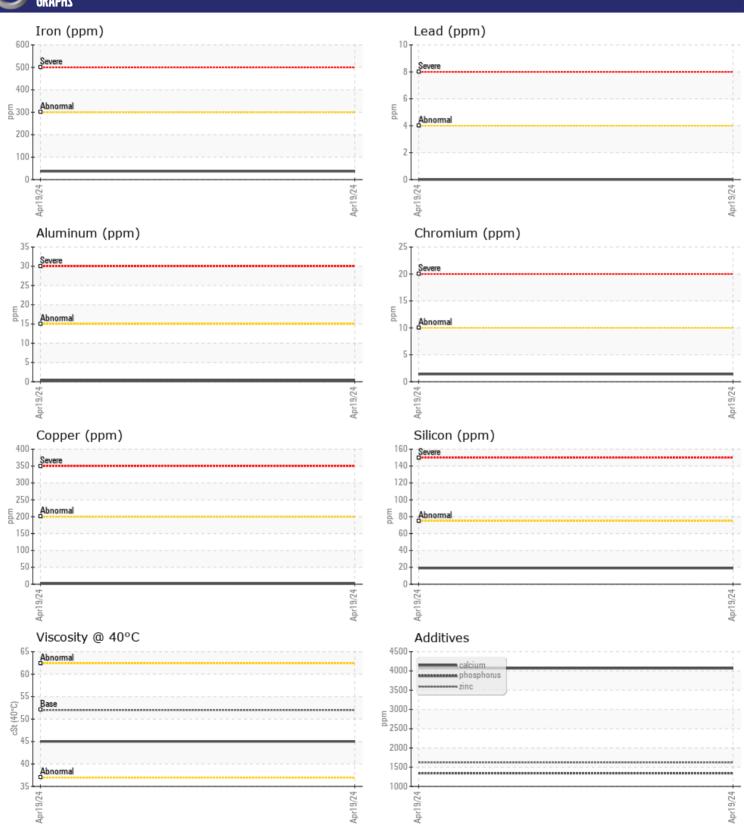

## CONSTRUCTION EQUIPMENT X14085 VOLVO L90H 627141 - FRONT AXLE

Sample No: VCP399204

Oil Type: VOLVO WET BRAKE TRANSAXLE OIL

**Job No:** X14085

| SAMPLE        | INFORMATIO | N             |      |  |
|---------------|------------|---------------|------|--|
| Sample Number |            | VCP399204     | <br> |  |
| Sample Date   |            | 19 Apr 2024   | <br> |  |
| Machine Hours |            | 1024          | <br> |  |
| Oil Hours     |            | 1000          | <br> |  |
| Oil Changed   |            | Changed       | <br> |  |
| Sample Status |            | NORMAL        | <br> |  |
| Sumple Status |            | 110111111111  |      |  |
| VOLVO         | DITION     |               |      |  |
| OIL CON       | DITION     |               |      |  |
| Visc @ 40°C   | cSt        | <b>45.0</b>   | <br> |  |
|               |            |               |      |  |
| CUNTAR        | MINATION   |               |      |  |
| _             |            | NEC           |      |  |
| Water         | %          | NEG           | <br> |  |
| Silicon       | ppm        | <b>19</b>     | <br> |  |
| Sodium        | ppm        | <b>1</b>      | <br> |  |
| Potassium     | ppm        | <b>0</b>      | <br> |  |
| VOLVO         |            |               |      |  |
| WEAR N        | METALS     |               |      |  |
| Iron          | ppm        | <b>□</b> 37   | <br> |  |
| Copper        | ppm        | <br>2         | <br> |  |
| Lead          | ppm        | O             | <br> |  |
| Tin           | ppm        | ■0            | <br> |  |
| Aluminum      | ppm        | <b>■&lt;1</b> | <br> |  |
| Chromium      | ppm        | <b>1</b>      | <br> |  |
| Molybdenum    | ppm        | 11            | <br> |  |
| Nickel        | ppm        | ■0            | <br> |  |
| Titanium      | ppm        | 0             | <br> |  |
| Silver        | ppm        | 0             | <br> |  |
| Manganese     | ppm        | <b>■7</b>     | <br> |  |
| Vanadium      | ppm        | 0             | <br> |  |
|               |            |               |      |  |
| ADDITIV       | JEC        |               |      |  |
| _             |            |               |      |  |
| Calcium       | ppm        | <b>4069</b>   | <br> |  |
| Magnesium     | ppm        | ■8            | <br> |  |
| Zinc          | ppm        | <b>1624</b>   | <br> |  |
| Phosphorus    | ppm        | <b>1343</b>   | <br> |  |
| Barium        | ppm        | ■0            | <br> |  |
| Boron         | ppm        | <b>135</b>    | <br> |  |
|               |            |               |      |  |

## Diagnosis

Resample at the next service interval to monitor. All component wear rates are normal. There is no indication of any contamination in the oil. The condition of the oil is acceptable for the time in service.

## GRAPHS