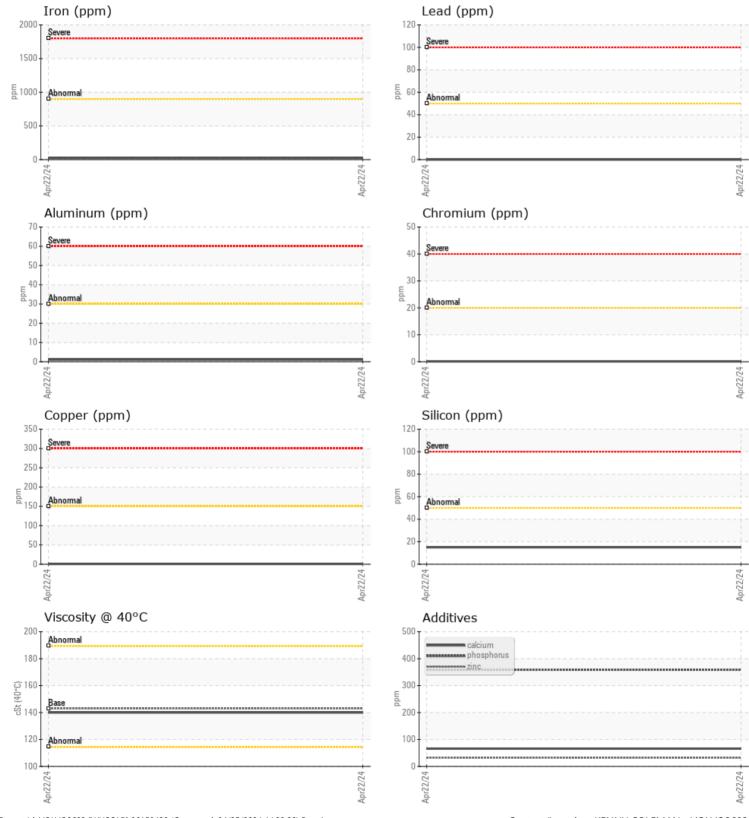

## CONSTRUCTION EQUIPMENT X29209 WASTE CONNECT VOLVO A35F 10098 - REAR AXLE

 Sample No:
 VCP381277

 Oil Type:
 GEAR OIL SAE 80W90

 Job No:
 X29209 WASTE CONNECT

| SAMPLI        | E INFORMATION | l            |      |  |
|---------------|---------------|--------------|------|--|
| Sample Number |               | VCP381277    | <br> |  |
| Sample Date   |               | 22 Apr 2024  | <br> |  |
| Machine Hours |               | 9935         | <br> |  |
| Oil Hours     |               | 0            | <br> |  |
| Oil Changed   |               | N/A          | <br> |  |
| Sample Status |               | NORMAL       | <br> |  |
|               |               |              |      |  |
| OIL CON       | DITION        |              |      |  |
| Visc @ 40°C   | cSt           | 140          | <br> |  |
|               |               |              |      |  |
| CONTAI        | MINATION      |              | <br> |  |
| Water         | %             | NEG          | <br> |  |
| Silicon       | ppm           | <b>15</b>    | <br> |  |
| Sodium        | ppm           | 0            | <br> |  |
| Potassium     | ppm           | 0            | <br> |  |
|               |               |              |      |  |
| WEAR I        | METALS        |              |      |  |
| Iron          | ppm           | 24           | <br> |  |
| Copper        | ppm           | <b></b> <1   | <br> |  |
| Lead          | ppm           | 0            | <br> |  |
| Tin           | ppm           | 0            | <br> |  |
| Aluminum      | ppm           | ∎1           | <br> |  |
| Chromium      | ppm           |              | <br> |  |
| Molybdenum    | ppm           | <b>  </b> <1 | <br> |  |
| Nickel        | ppm           | 0            | <br> |  |
| Titanium      | ppm           | 0            | <br> |  |
| Silver        | ppm           | 0            | <br> |  |
| Manganese     | ppm           | <b>  </b> <1 | <br> |  |
| Vanadium      | ppm           | 0            | <br> |  |
|               |               |              |      |  |

 ADDITIVES
 Calcium
 ppm
 66
 -- -- 

 Magnesium
 ppm
 1
 -- -- 

 Zinc
 ppm
 32
 -- -- 

 Phosphorus
 ppm
 359
 -- --

0 🔲

6

ppm

ppm