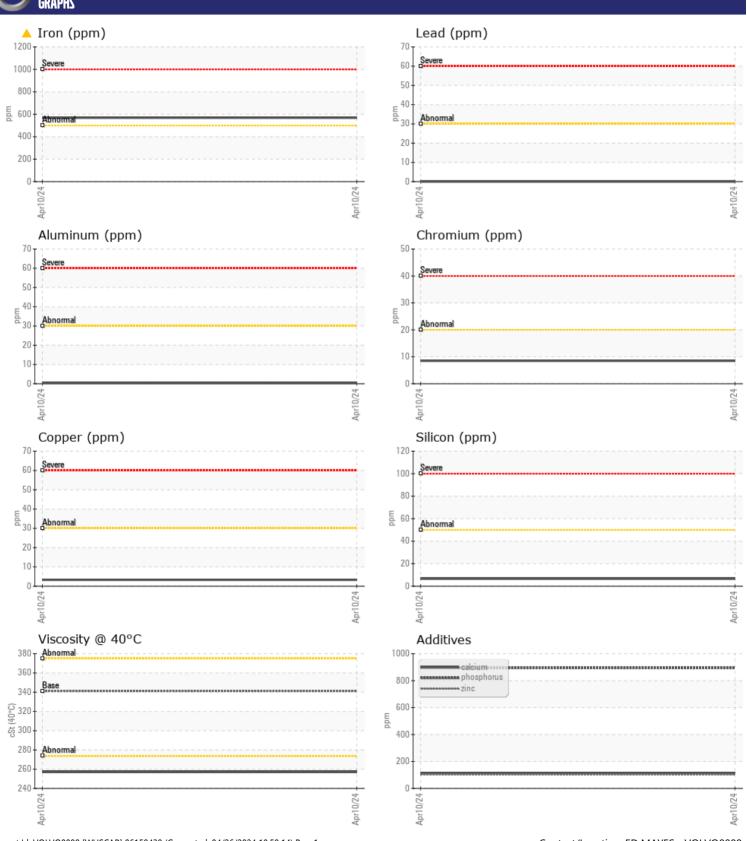

# CONSTRUCTION EQUIPMENT 737904 M MARIETTA VOLVO A45G 342066 - DROP BOX

Sample No: VCP281513

Oil Type: CHEVRON DELO GEAR ESI OIL 85W140

Job No: 737904 M MARIETTA

| SAMPLE        | INFORMATIO | N           |      |  |
|---------------|------------|-------------|------|--|
| Sample Number |            | VCP281513   | <br> |  |
| Sample Date   |            | 10 Apr 2024 | <br> |  |
| Machine Hours |            | 15989       | <br> |  |
| Oil Hours     |            | 0           | <br> |  |
| Oil Changed   |            | Changed     | <br> |  |
| Sample Status |            | ABNORMAL    | <br> |  |
| Sumple Status |            | ADITORINAL  |      |  |
| VOLVO         |            |             |      |  |
| OIL CON       | DITION     |             |      |  |
| Visc @ 40°C   | cSt        | <b>257</b>  | <br> |  |
|               |            |             |      |  |
| CONTAN        | MINATION   |             |      |  |
|               |            | MEG         |      |  |
| Water         | %          | NEG         | <br> |  |
| Silicon       | ppm        | <b>□7</b>   | <br> |  |
| Sodium        | ppm        | ■0          | <br> |  |
| Potassium     | ppm        | <b>■</b> 1  | <br> |  |
| VOLVO         |            |             |      |  |
| WEAR N        | METALS     |             |      |  |
| Iron          | ppm        | <u></u> 569 | <br> |  |
| Copper        | ppm        | <b>■</b> 3  | <br> |  |
| Lead          | ppm        | O           | <br> |  |
| Tin           | ppm        | <b>0</b>    | <br> |  |
| Aluminum      | ppm        | <1          | <br> |  |
| Chromium      | ppm        | <br>8       | <br> |  |
| Molybdenum    | ppm        | <b>11</b>   | <br> |  |
| Nickel        | ppm        | <b>3</b>    | <br> |  |
| Titanium      | ppm        | 0           | <br> |  |
| Silver        | ppm        | 0           | <br> |  |
| Manganese     | ppm        | <b>■</b> 9  | <br> |  |
| Vanadium      | ppm        | 0           | <br> |  |
|               |            |             |      |  |
| ADDITIV       | 731        |             |      |  |
|               |            |             |      |  |
| Calcium       | ppm        | <b>113</b>  | <br> |  |
| Magnesium     | ppm        | ■36         | <br> |  |
| Zinc          | ppm        | ■ 103       | <br> |  |
| Phosphorus    | ppm        | ■894        | <br> |  |
| Barium        | ppm        | ■0          | <br> |  |
| Boron         | ppm        | <b>133</b>  | <br> |  |

### Diagnosis

The oil change at the time of sampling has been noted. Resample at the next service interval to monitor.Gear wear is indicated. There is no indication of any contamination in the oil. The condition of the oil is acceptable for the time in service.