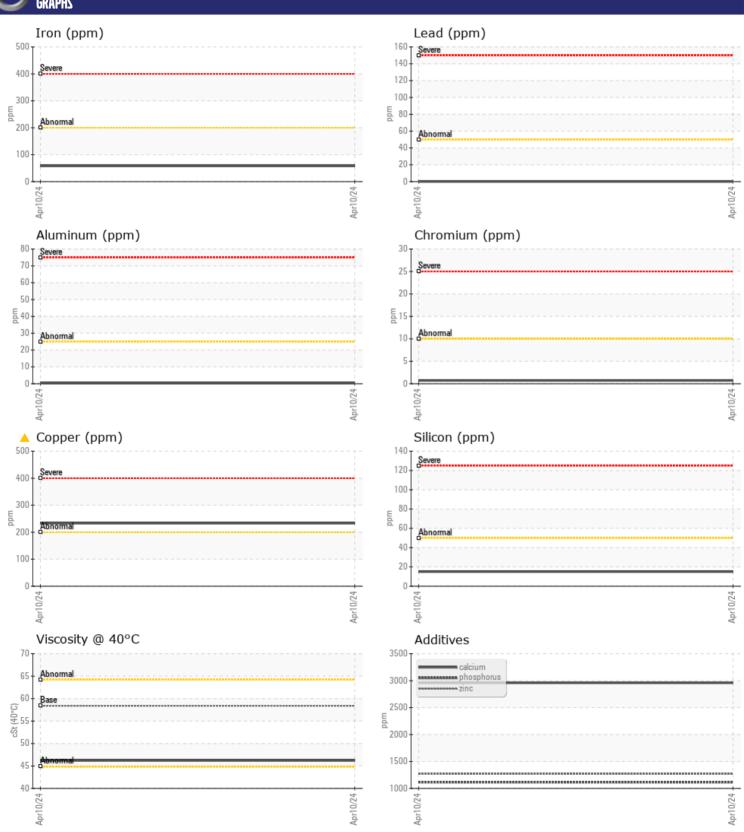

## CONSTRUCTION EQUIPMENT 737904 M MARIETTA VOLVO A45G 342066 - GEARBOX

Sample No: VCP282645

Oil Type: CHEVRON 1000 THF

Job No: 737904 M MARIETTA

| SAMPLE                    | INFORMATION |                      |      |  |
|---------------------------|-------------|----------------------|------|--|
| Sample Number             |             | VCP282645            | <br> |  |
|                           |             |                      |      |  |
| Sample Date Machine Hours |             | 10 Apr 2024<br>15989 | <br> |  |
| Oil Hours                 |             | 0                    | <br> |  |
|                           |             |                      | <br> |  |
| Oil Changed               |             | Changed              |      |  |
| Sample Status             |             | ABNORMAL             | <br> |  |
| VOLVO                     |             |                      |      |  |
| OIL CON                   | DITION      |                      |      |  |
| Visc @ 40°C               | cSt         | <b>46.2</b>          | <br> |  |
|                           |             |                      |      |  |
| VOLVO                     | MINATION    |                      |      |  |
| _                         |             |                      |      |  |
| Water                     | %           | NEG                  | <br> |  |
| Silicon                   | ppm         | <b>15</b>            | <br> |  |
| Sodium                    | ppm         | <b>■</b> <1          | <br> |  |
| Potassium                 | ppm         | ■0                   | <br> |  |
| VOLVO                     |             |                      |      |  |
| WEAR M                    | METALS      |                      |      |  |
| Iron                      | ppm         | <b>■</b> 58          | <br> |  |
| Copper                    | ppm         | <b>A</b> 233         | <br> |  |
| Lead                      | ppm         | <b>0</b>             | <br> |  |
| Tin                       | ppm         | ■0                   | <br> |  |
| Aluminum                  | ppm         | <b>■&lt;1</b>        | <br> |  |
| Chromium                  | ppm         | <b>■&lt;1</b>        | <br> |  |
| Molybdenum                | ppm         | <b>2</b>             | <br> |  |
| Nickel                    | ppm         | <b>■</b> 3           | <br> |  |
| Titanium                  | ppm         | 0                    | <br> |  |
| Silver                    | ppm         | 0                    | <br> |  |
| Manganese                 | ppm         | <b>2</b>             | <br> |  |
| Vanadium                  | ppm         | 0                    | <br> |  |
|                           |             |                      |      |  |
| ADDITIV                   | IES         |                      |      |  |
| Calcium                   | ppm         | <b>2959</b>          | <br> |  |
| Magnesium                 | ppm         | 12                   | <br> |  |
| Zinc                      | ppm         | 1269                 | <br> |  |
| Phosphorus                | ppm         | <b>11115</b>         | <br> |  |
| Barium                    | ppm         | <b>0</b>             | <br> |  |
| Boron                     | ppm         | <b>63</b>            | <br> |  |
| DOTOTI                    | ppiii       |                      |      |  |

## Diagnosis

F: (512)388-2673

The oil change at the time of sampling has been noted. Resample at the next service interval to monitor. The copper level is abnormal. All other component wear rates are normal. There is no indication of any contamination in the oil. The condition of the oil is acceptable for the time in service.