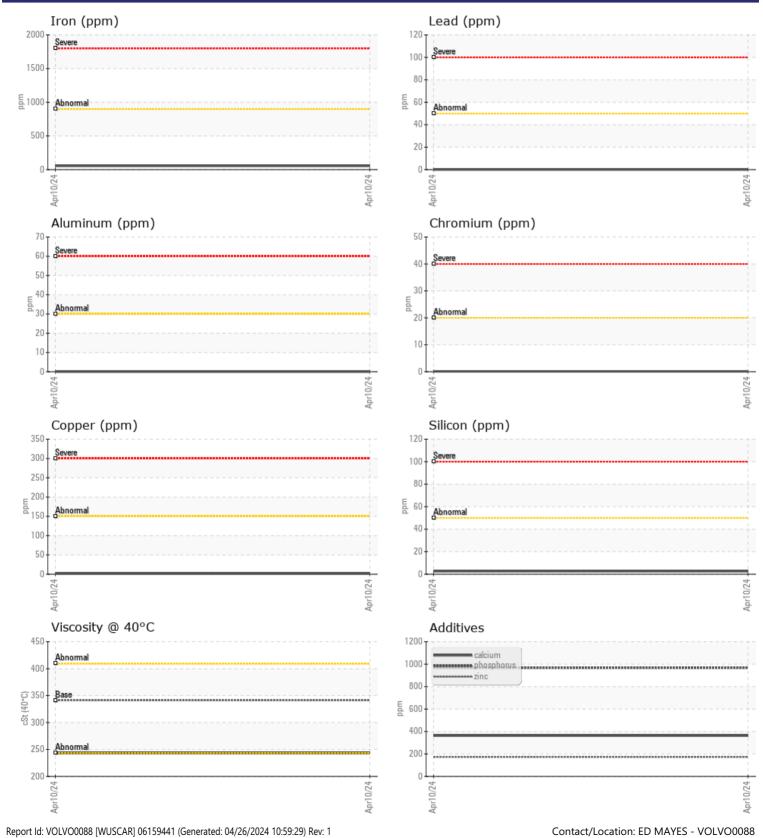

#### SAMPLE INFORMATION VCP281506 Sample Number Sample Date 10 Apr 2024 Machine Hours 15989 Oil Hours 0 Oil Changed Changed NORMAL Sample Status **OIL CONDITION** Visc @ 40°C cSt 243 CONTAMINATION Water % NEG Silicon 3 ppm Sodium 0 🔲 ppm Potassium ppm 52 WEAR METALS Iron ppm 55 Copper ppm 2 Lead ppm 0 🔲 Tin ppm 0 🔲 Aluminum ppm 0 Chromium **||** <1 ppm Molybdenum ppm **16** Nickel 0 ppm Titanium 0 ppm Silver 0 ppm Manganese ppm 1 Vanadium ppm 0 01 **ADDITIVES** Calcium 363 ppm 50 Magnesium ppm

### Diagnosis

Resample at the next service interval to monitor.All component wear rates are normal. There is no indication of any contamination in the oil. The condition of the oil is acceptable for the time in service.

# **CONSTRUCTION EQUIPMENT**

GRAPHS

VOLVO