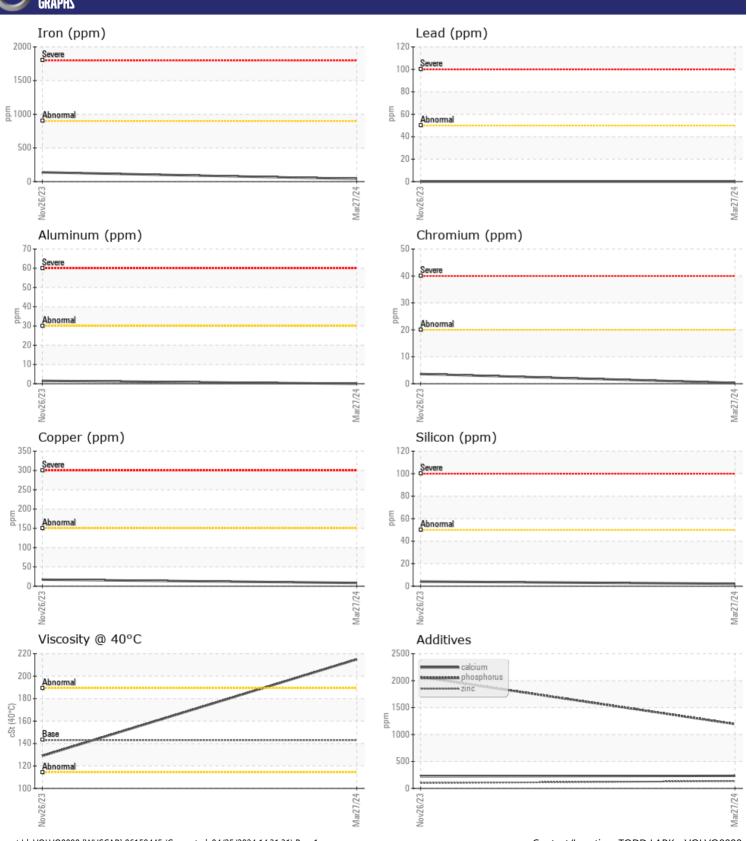

# CONSTRUCTION EQUIPMENT 518887 RENTALS VOLVO A25G 752643 - REAR AXLE

Sample No: VCP438380

Oil Type: GEAR OIL SAE 80W90

**Job No:** 518887 RENTALS

| VOLVO CAMPI F | INFORMATION |               |             |      |
|---------------|-------------|---------------|-------------|------|
|               |             | VCP438380     | VCP305282   |      |
| Sample Number |             |               |             | <br> |
| Sample Date   |             | 27 Mar 2024   | 26 Nov 2023 | <br> |
| Machine Hours |             | 1981          | 1545        | <br> |
| Oil Hours     |             | 0             | 0           | <br> |
| Oil Changed   |             | N/A           | N/A         | <br> |
| Sample Status |             | NORMAL        | NORMAL      | <br> |
| VOLVO         |             |               |             |      |
| OIL CON       | DITION      |               |             |      |
| Visc @ 40°C   | cSt         | <b>215</b>    | □129        | <br> |
| VOLVO         |             |               |             |      |
| CONTAN        | MINATION    |               |             |      |
| Water         | %           | NEG           | NEG         | <br> |
| Silicon       | ppm         | <b>2</b>      | <b>1</b> 4  | <br> |
| Sodium        | ppm         | ■0            | □0          | <br> |
| Potassium     | ppm         | ■0            | <b>1</b> 4  | <br> |
|               | ρρ          |               |             |      |
| VOLVO         |             |               |             |      |
| WEAR N        | METALS      |               |             |      |
| Iron          | ppm         | <b>41</b>     | ■138        | <br> |
| Copper        | ppm         | ■8            | <b>1</b> 7  | <br> |
| Lead          | ppm         | <b>0</b>      | <b>0</b>    | <br> |
| Tin           | ppm         | <b>■</b> 0    | <b>-</b> <1 | <br> |
| Aluminum      | ppm         | <b>■</b> 0    | <b>2</b>    | <br> |
| Chromium      | ppm         | <b>□&lt;1</b> | <b>4</b>    | <br> |
| Molybdenum    | ppm         | <u> </u>      | 4           | <br> |
| Nickel        | ppm         | <b>0</b>      | 2           | <br> |
| Titanium      | ppm         | 0             | 0           | <br> |
| Silver        | ppm         | 0             | 0           | <br> |
| Manganese     | ppm         | <b>2</b>      | 6           | <br> |
| Vanadium      | ppm         | 0             | 0           | <br> |
|               | 1-1         | _             |             |      |
| ADDITIV       | /ES         |               |             |      |
| Calcium       |             | <b>234</b>    | 223         | <br> |
|               | ppm         |               | 2           |      |
| Magnesium     | ppm         | <b>45</b>     |             | <br> |
| Zinc          | ppm         | <b>■</b> 135  | 99          |      |
| Phosphorus    | ppm         | <b>■</b> 1194 | 2068        | <br> |
| Barium        | ppm         | <b>0</b>      | 4           | <br> |
| Boron         | ppm         | <b>175</b>    | 264         | <br> |

### Diagnosis

Resample at the next service interval to monitor. The fluid was not specified, however, a fluid match indicates that this fluid is (GENERIC) GEAR OIL SAE 80W90. Please confirm.

All component wear rates are normal. There is no indication of any contamination in the oil. The condition of the oil is acceptable for the time in service.