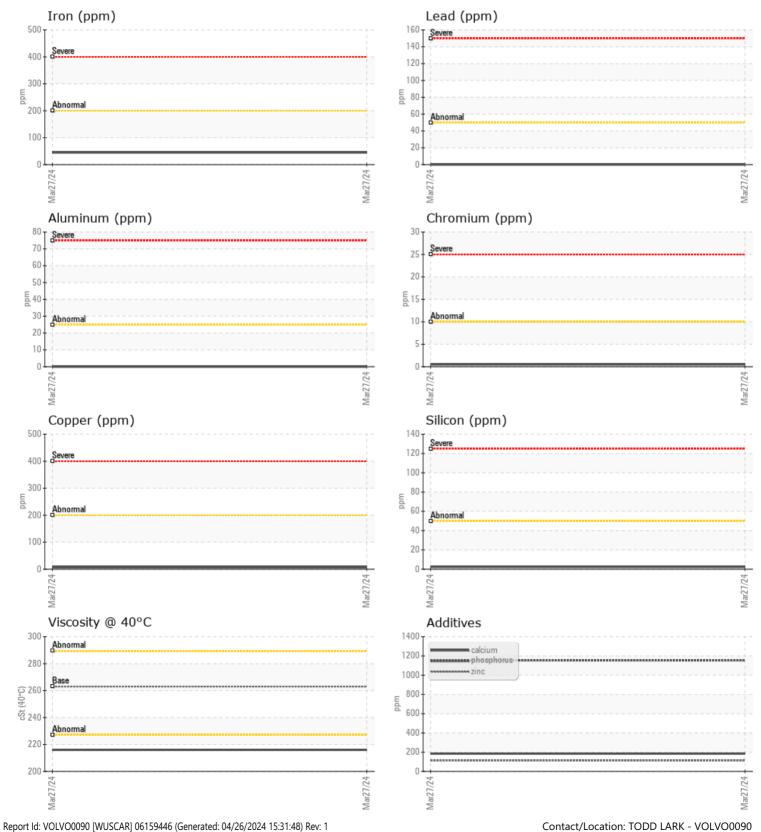

## **CONSTRUCTION EQUIPMENT** 518887 RENTALS VOLVO A25G 752643 - GEARBOX

Sample No: VCP438381 **Oil Type:** GEAR OIL SAE 80W140 Job No: **518887 RENTALS** 

VOLVO

|               | E INFORMATION |             |       |   |  |
|---------------|---------------|-------------|-------|---|--|
|               |               |             | <br>_ | - |  |
| Sample Number |               | VCP438381   | <br>  |   |  |
| Sample Date   |               | 27 Mar 2024 | <br>  |   |  |
| Machine Hours |               | 1981        | <br>  |   |  |
| Oil Hours     |               | 0           | <br>  |   |  |
| Oil Changed   |               | Changed     | <br>  |   |  |
| Sample Status |               | NORMAL      | <br>  |   |  |
| VOLVO         |               |             |       |   |  |
| 💛 OIL CON     | DITION        |             |       |   |  |
| Visc @ 40°C   | cSt           | 216         | <br>  |   |  |
|               |               | _           |       |   |  |
| VOLVO         |               |             | <br>  |   |  |
|               | MINATION      |             |       |   |  |
| Water         | %             | NEG         | <br>  |   |  |
| Silicon       | ppm           | 2           | <br>  |   |  |
| Sodium        | ppm           | 0           | <br>  |   |  |
| Potassium     | ppm           | 0           | <br>  |   |  |
|               |               |             |       |   |  |
| WEAR N        | METALS        |             |       |   |  |
| Iron          | ppm           | 45          | <br>  |   |  |
| Copper        | ppm           | □7          | <br>  |   |  |
| Lead          | ppm           | 0           | <br>  |   |  |
| Tin           | ppm           | 0           | <br>  |   |  |
| Aluminum      | ppm           | 0           | <br>  |   |  |
| Chromium      | ppm           |             | <br>  |   |  |
| Molybdenum    | ppm           | 9           | <br>  |   |  |
| Nickel        | ppm           | 0           | <br>  |   |  |
| Titanium      | ppm           | 0           | <br>  |   |  |
| Silver        | ppm           | 0           | <br>  |   |  |
| Manganese     | ppm           | 2           | <br>  |   |  |
| Vanadium      |               | 0           | <br>  |   |  |
|               | ppm           | U           | <br>  |   |  |
| VOLVO         |               |             | <br>  |   |  |
| ADDITI)       | VES           |             |       |   |  |
| Calcium       | ppm           | 185         | <br>  |   |  |
| Magnesium     | ppm           | 45          | <br>  |   |  |
| Zinc          | ppm           | ■113        | <br>  |   |  |
|               |               |             |       |   |  |

## **CONSTRUCTION EQUIPMENT**

GRAPHS

VOLVO