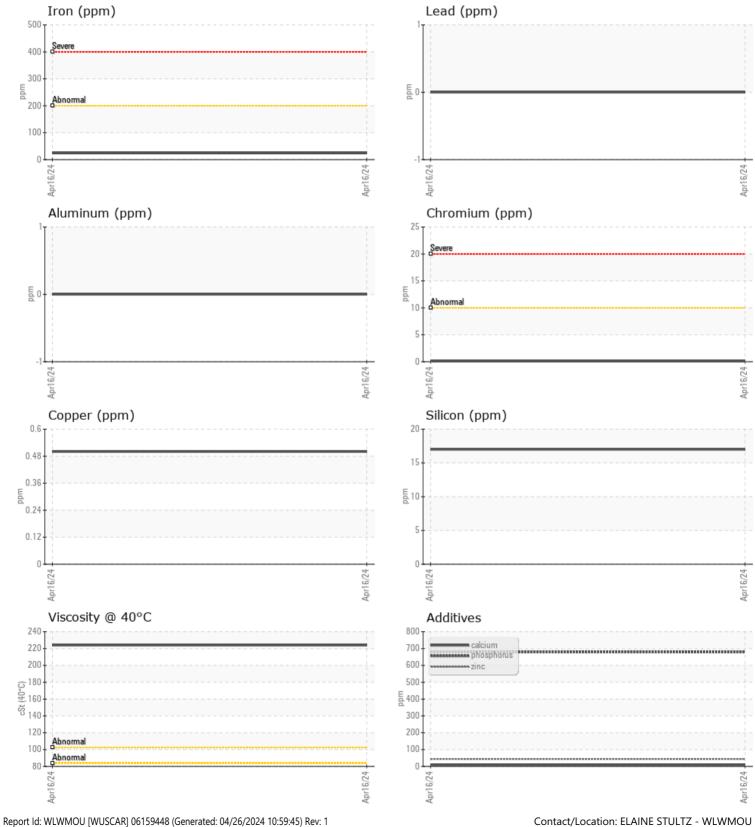

VOLVO

|                          | E INFORMATIO | N                 |      |                           |
|--------------------------|--------------|-------------------|------|---------------------------|
| Sample Number            |              | VCP446764         | <br> |                           |
| Sample Date              |              | 16 Apr 2024       | <br> |                           |
| Machine Hours            |              | 5649              | <br> | <br>PO BOX 3              |
| Oil Hours                |              | 0                 | <br> | <br>MT DORA               |
| Oil Hours<br>Oil Changed |              |                   | <br> | <br>US 32756              |
| _                        |              | Changed<br>NORMAL |      | <br>Contact: E            |
| Sample Status            |              | NORIVIAL          | <br> | <br>elaine@wl             |
| VOLVO                    |              |                   |      | T: (352)38                |
| V OIL CON                | IDITION      |                   |      | F:                        |
| Visc @ 40°C              | cSt          | 224               | <br> | <br>1.                    |
|                          |              |                   |      |                           |
| VOLVO                    |              |                   |      | <br>Diagno                |
|                          | MINATION     |                   |      | <br>Resample              |
| Water                    | %            | NEG               | <br> | <br>to monite             |
| Silicon                  | ppm          | 17                | <br> | <br>type, and             |
| Sodium                   | ppm          | 0                 | <br> | <br>next sam              |
| Potassium                | ppm          | 0                 | <br> | <br>rates are             |
|                          |              |                   |      | indication<br>the oil. Th |
| WFAR I                   | METALS       |                   |      | acceptab                  |
| Iron                     |              | 24                | <br> | <br>                      |
|                          | ppm          | <1                | <br> |                           |
| Copper<br>Lead           | ppm          | 0                 | <br> |                           |
| Tin                      | ppm          | 0                 |      |                           |
| Aluminum                 | ppm          | 0                 |      |                           |
| Chromium                 | ppm          | u<br>∎<1          | <br> |                           |
|                          | ppm          | _                 |      |                           |
| Molybdenum               | ppm          | 0                 | <br> |                           |
| Nickel                   | ppm          | 0                 | <br> |                           |
| Titanium                 | ppm          | 0                 | <br> |                           |
| Silver                   | ppm          | 0                 | <br> |                           |
| Manganese                | ppm          | <1                | <br> |                           |
| Vanadium                 | ppm          | 0                 | <br> |                           |
| VOLVO                    |              |                   | <br> |                           |
| ADDITI                   | VES          |                   |      |                           |
| Calcium                  | ppm          | 8                 | <br> | <br>                      |
| Magnesium                | ppm          | 0                 | <br> |                           |
| Zinc                     | ppm          | 44                | <br> |                           |
| Phosphorus               | ppm          | 679               | <br> |                           |
| Barium                   | ppm          | 0                 | <br> |                           |
|                          |              |                   |      |                           |