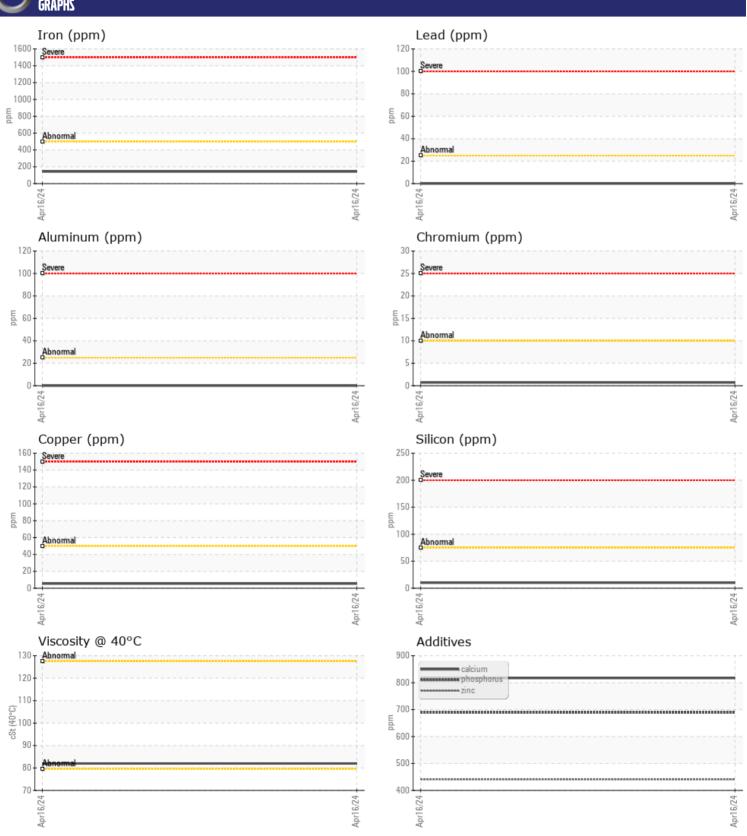

# CONSTRUCTION EQUIPMENT 536961 VOLVO SD115 236019 - REAR LEFT FINAL DRIVE

E

Sample No: VCP446777
Oil Type: {unknown}
Job No: 536961

| VOLVO         | INFORMATION |               |      |  |
|---------------|-------------|---------------|------|--|
|               | INFORMATION |               |      |  |
| Sample Number |             | VCP446777     | <br> |  |
| Sample Date   |             | 16 Apr 2024   | <br> |  |
| Machine Hours |             | 5649          | <br> |  |
| Oil Hours     |             | 0             | <br> |  |
| Oil Changed   |             | Changed       | <br> |  |
| Sample Status |             | NORMAL        | <br> |  |
|               |             |               |      |  |
| OIL CONI      | DITION      |               |      |  |
| Visc @ 40°C   | cSt         | 82.0          | <br> |  |
| V13C @ 40 C   | CSt         | <b>02.0</b>   |      |  |
| VOLVO         |             |               |      |  |
| CONTAM        | IINATION    |               |      |  |
| Water         | %           | NEG           | <br> |  |
| Silicon       | ppm         | ■10           | <br> |  |
| Sodium        | ppm         | <b>2</b>      | <br> |  |
| Potassium     | ppm         | <b>-&lt;1</b> | <br> |  |
|               |             |               |      |  |
| WEAR M        | ETAL C      |               |      |  |
| _             | E I NL3     |               |      |  |
| Iron          | ppm         | <b>143</b>    | <br> |  |
| Copper        | ppm         | ■5            | <br> |  |
| Lead          | ppm         | <b>0</b>      | <br> |  |
| Tin           | ppm         | ■0            | <br> |  |
| Aluminum      | ppm         | ■0            | <br> |  |
| Chromium      | ppm         | <b>■</b> <1   | <br> |  |
| Molybdenum    | ppm         | 7             | <br> |  |
| Nickel        | ppm         | <b>0</b>      | <br> |  |
| Titanium      | ppm         | 0             | <br> |  |
| Silver        | ppm         | 0             | <br> |  |
| Manganese     | ppm         | 2             | <br> |  |
| Vanadium      | ppm         | 0             | <br> |  |
| VOLVO         |             |               | <br> |  |
| ADDITIV       | ES          |               |      |  |
| Calcium       | ppm         | 817           | <br> |  |
| Magnesium     | ppm         | 39            | <br> |  |
| Zinc          | ppm         | 441           | <br> |  |
| Phosphorus    | ppm         | 689           | <br> |  |
| Barium        | ppm         | 0             | <br> |  |
| Boron         | ppm         | 37            | <br> |  |
|               | PP          |               |      |  |

### Diagnosis

Resample at the next service interval to monitor. Please specify the brand, type, and viscosity of the oil on your next sample. All component wear rates are normal. There is no indication of any contamination in the oil. The condition of the oil is acceptable for the time in service.