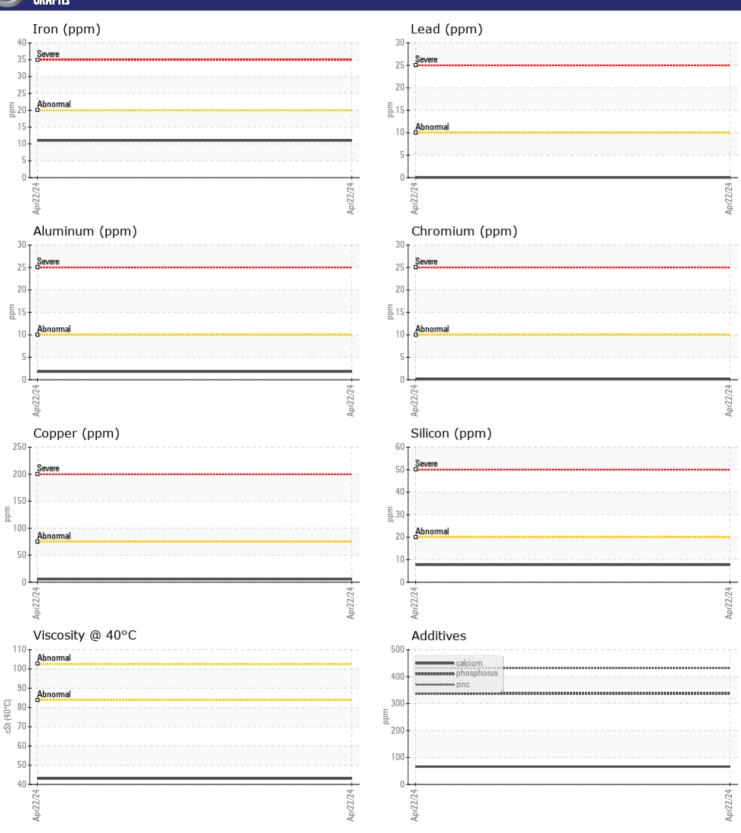

## CONSTRUCTION EQUIPMENT 337558 - WET DISC BRAKE

Sample No: VCP445483
Oil Type: {unknown}
Job No: 337558

| VOLVO             | INFORMATION |               |      |  |
|-------------------|-------------|---------------|------|--|
|                   | INFORMATION |               |      |  |
| Sample Number     |             | VCP445483     | <br> |  |
| Sample Date       |             | 22 Apr 2024   | <br> |  |
| Machine Hours     |             | 1662          | <br> |  |
| Oil Hours         |             | 0             | <br> |  |
| Oil Changed       |             | N/A           | <br> |  |
| Sample Status     |             | NORMAL        | <br> |  |
|                   |             |               |      |  |
| OIL COND          | ITION       |               |      |  |
| Visc @ 40°C       | cSt         | 43.0          | <br> |  |
|                   |             |               |      |  |
| VOLVO             | IN A TION   |               |      |  |
| CONTAM            | INA I IUN   |               |      |  |
| Water             | %           | NEG           | <br> |  |
| Silicon           | ppm         | ■8            | <br> |  |
| Sodium            | ppm         | <b>0</b>      | <br> |  |
| Potassium         | ppm         | ■0            | <br> |  |
|                   |             |               |      |  |
| WEAR M            | ETALS       |               |      |  |
| Iron              | ppm         | <b>11</b>     | <br> |  |
| Copper            | ppm         | <b>5</b>      | <br> |  |
| Lead              | ppm         | <b>0</b>      | <br> |  |
| Tin               | ppm         | <b>■</b> 0    | <br> |  |
| Aluminum          | ppm         | <b>2</b>      | <br> |  |
| Chromium          | ppm         | <b>■&lt;1</b> | <br> |  |
| Molybdenum        | ppm         | 0             | <br> |  |
| Nickel            | ppm         | <b>■</b> 0    | <br> |  |
| Titanium          | ppm         | 0             | <br> |  |
| Silver            | ppm         | 0             | <br> |  |
| Manganese         | ppm         | <1            | <br> |  |
| Vanadium          | ppm         | 0             | <br> |  |
|                   |             |               |      |  |
| ADDITIV           | 23          |               |      |  |
| Calcium           |             | 66            | <br> |  |
|                   | ppm         | 0             | <br> |  |
| Magnesium<br>Zinc | ppm         | 431           | <br> |  |
|                   | ppm         | 337           |      |  |
| Phosphorus        | ppm         |               | <br> |  |
| Barium            | ppm         | 0             |      |  |
| Boron             | ppm         | U             | <br> |  |

## Diagnosis

Resample at the next service interval to monitor. Please specify the brand, type, and viscosity of the oil on your next sample.All component wear rates are normal. There is no indication of any contamination in the oil. The condition of the oil is acceptable for the time in service.