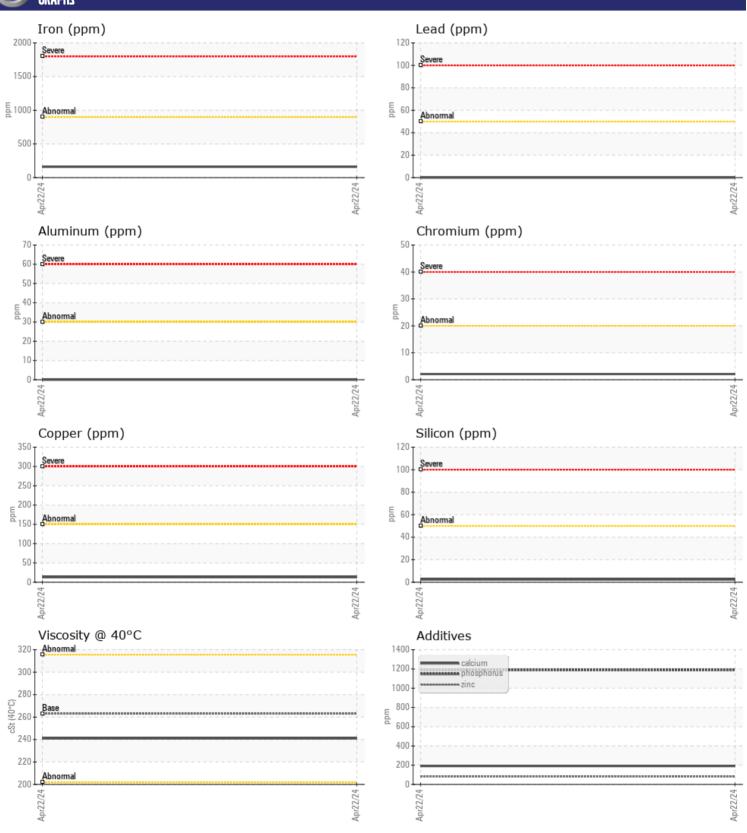

## CONSTRUCTION EQUIPMENT 337558 VOLVO A25G 752581 - BOGIE/CENTER AXLE

Sample No: VCP445482

**Oil Type:** GEAR OIL SAE 80W140

**Job No:** 337558

| SAMPLE         | INFORMATION | ı             |      |  |
|----------------|-------------|---------------|------|--|
| Sample Number  |             | VCP445482     | <br> |  |
| Sample Date    |             | 22 Apr 2024   | <br> |  |
| Machine Hours  |             | 1662          | <br> |  |
| Oil Hours      |             | 0             | <br> |  |
| Oil Changed    |             | N/A           | <br> |  |
| Sample Status  |             | NORMAL        | <br> |  |
|                |             |               |      |  |
| OIL COND       | NITION      |               |      |  |
| Visc @ 40°C    | cSt         | <b>=241</b>   | <br> |  |
| VISC @ 40°C    | CST         | <b>241</b>    | <br> |  |
| VOLVO          |             |               |      |  |
| CONTAM         | INATION     |               |      |  |
| Water          | %           | NEG           | <br> |  |
| Silicon        | ppm         | <b>2</b>      | <br> |  |
| Sodium         | ppm         | <b>0</b>      | <br> |  |
| Potassium      | ppm         | <b>■</b> 0    | <br> |  |
|                |             |               |      |  |
| WEAR M         | FTAI S      |               |      |  |
| _              |             |               |      |  |
| Iron           | ppm         | <b>161</b>    | <br> |  |
| Copper         | ppm         | <b>■13</b>    | <br> |  |
| Lead           | ppm         | <b>0</b>      | <br> |  |
| Tin            | ppm         | <b>■&lt;1</b> | <br> |  |
| Aluminum       | ppm         | <b>0</b>      | <br> |  |
| Chromium       | ppm         | <b>2</b>      | <br> |  |
| Molybdenum     | ppm         | <b>1</b>      | <br> |  |
| Nickel         | ppm         | <b>0</b>      | <br> |  |
| Titanium       | ppm         | 0             | <br> |  |
| Silver         | ppm         | 0             | <br> |  |
| Manganese      | ppm         | <b>4</b>      | <br> |  |
| Vanadium       | ppm         | 0             | <br> |  |
| VOLVO          |             |               | <br> |  |
| <b>ADDITIV</b> | ES          |               |      |  |
| Calcium        | ppm         | <b>191</b>    | <br> |  |
| Magnesium      | ppm         | ■0            | <br> |  |
| Zinc           | ppm         | ■82           | <br> |  |
| Phosphorus     | ppm         | <b>1189</b>   | <br> |  |
| Barium         | ppm         | <b>0</b>      | <br> |  |
| Boron          | ppm         | ■206          | <br> |  |
|                |             |               |      |  |

## Diagnosis

Resample at the next service interval to monitor. The fluid was not specified, however, a fluid match indicates that this fluid is (GENERIC) GEAR OIL SAE 80W140. Please confirm.

All component wear rates are normal. There is no indication of any contamination in the oil. The condition of the oil is acceptable for the time in service.