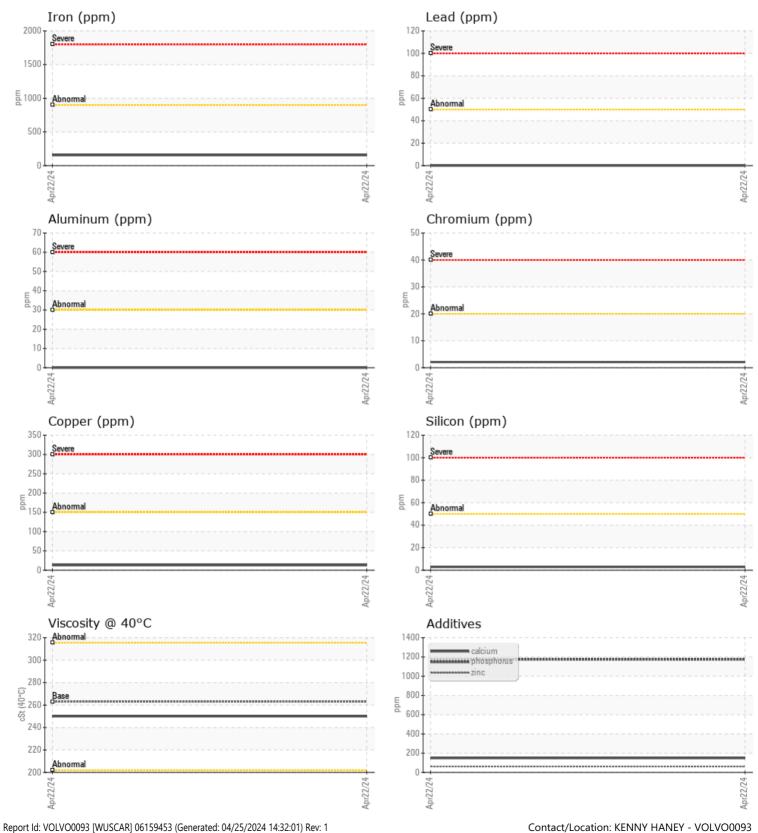

|               | INF UNITA LIUI |              |      |  |
|---------------|----------------|--------------|------|--|
| Sample Number |                | VCP437854    | <br> |  |
| Sample Date   |                | 22 Apr 2024  | <br> |  |
| Machine Hours |                | 1662         | <br> |  |
| Oil Hours     |                | 0            | <br> |  |
| Oil Changed   |                | N/A          | <br> |  |
| Sample Status |                | NORMAL       | <br> |  |
|               |                |              |      |  |
| OIL COND      | DITION         |              |      |  |
| Visc @ 40°C   | cSt            | 250          | <br> |  |
|               |                |              |      |  |
| CONTAM        | INATION        |              |      |  |
| Water         | %              | NEG          | <br> |  |
| Silicon       | ppm            | 3            | <br> |  |
| Sodium        | ppm            | 0            | <br> |  |
| Potassium     | ppm            | 0            | <br> |  |
|               |                |              |      |  |
| WEAR M        | ETALS          |              |      |  |
| Iron          | ppm            | 155          | <br> |  |
| Copper        | ppm            | <b>1</b> 3   | <br> |  |
| Lead          | ppm            | 0            | <br> |  |
| Tin           | ppm            |              | <br> |  |
| Aluminum      | ppm            | 0            | <br> |  |
| Chromium      | ppm            | 2            | <br> |  |
| Molybdenum    | ppm            | <b>  </b> <1 | <br> |  |
| Nickel        | ppm            | 0            | <br> |  |
| Titanium      | ppm            | 0            | <br> |  |
| Silver        | ppm            | 0            | <br> |  |
| Manganese     | ppm            | 4            | <br> |  |
| Vanadium      | ppm            | 0            | <br> |  |
|               |                |              |      |  |

149

0

62

0 207

1175